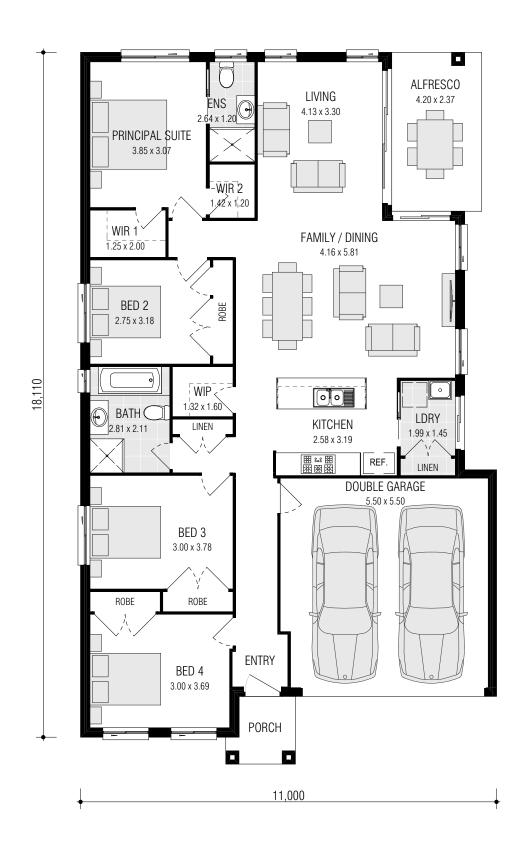

## **ARCADIA** SERIES

live your life in style

shire

THE **ARCADIA** ENCOURAGES A
REFRESHING TAKE ON ENTERTAINING
WITH THE FLOW OF SPACE
BETWEEN LIVING AREAS
BRINGING THE OUTDOORS IN.

■ FRONTAGE REQUIRED (MINIMUM): 12.00m ■ HOUSE SIZE: 187.40m² ■ SQUARES: 20.2 Sq ■ INCLUDED: ALFRESCO DINING