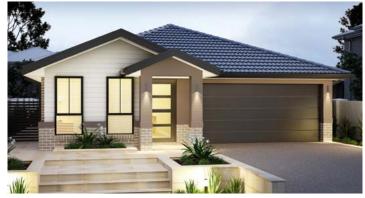

## **ARCADIA** SERIES

live your life in style

shire

THE **ARCADIA** ENCOURAGES A
REFRESHING TAKE ON ENTERTAINING
WITH THE FLOW OF SPACE
BETWEEN LIVING AREAS
BRINGING THE OUTDOORS IN.

■ FRONTAGE REQUIRED (MINIMUM): 12.00m ■ HOUSE SIZE: 187.40m² ■ SQUARES: 20.2 Sq ■ INCLUDED: ALFRESCO DINING

#### ARCADIA SERIES FACADE OPTIONS =

**BROOKLYN** 

**HUNTER** 

**GLEBE** ON DISPLAY AT EDMONDSON PARK

**ALTA** 

**STRATTON** 

**ASPEN** 

**NEW TRADITIONAL** 