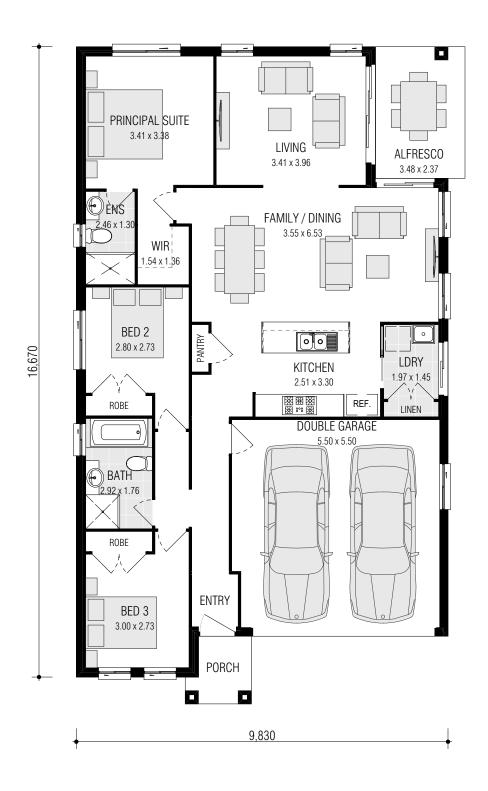

## **ARCADIA** SERIES

live your life in style

shire

THE **ARCADIA** ENCOURAGES A
REFRESHING TAKE ON ENTERTAINING
WITH THE FLOW OF SPACE
BETWEEN LIVING AREAS
BRINGING THE OUTDOORS IN.

■ FRONTAGE REQUIRED (MINIMUM): 12.00m ■ HOUSE SIZE: 187.40m² ■ SQUARES: 20.2 Sq ■ INCLUDED: ALFRESCO DINING