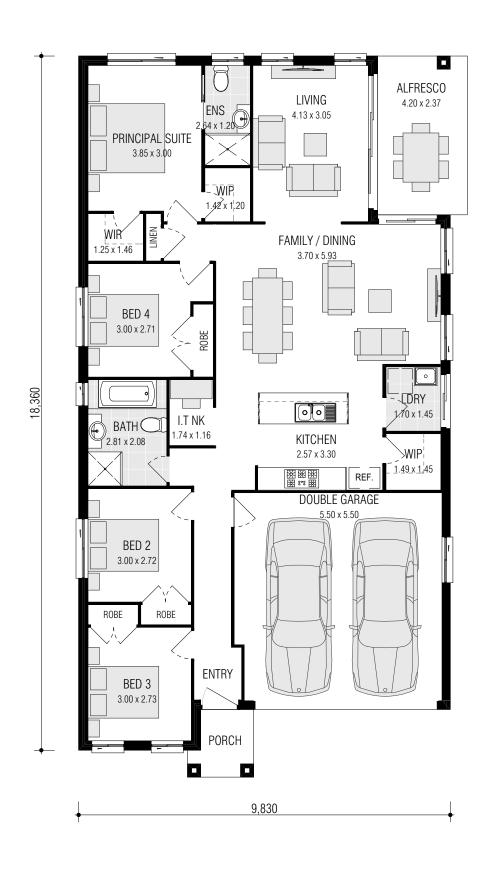

## **ARCADIA** SERIES

live your life in style

shire

THE **ARCADIA** ENCOURAGES A
REFRESHING TAKE ON ENTERTAINING
WITH THE FLOW OF SPACE
BETWEEN LIVING AREAS
BRINGING THE OUTDOORS IN.

■ FRONTAGE REQUIRED (MINIMUM): 12.00m ■ HOUSE SIZE: 187.40m² ■ SQUARES: 20.2 Sq ■ INCLUDED: ALFRESCO DINING