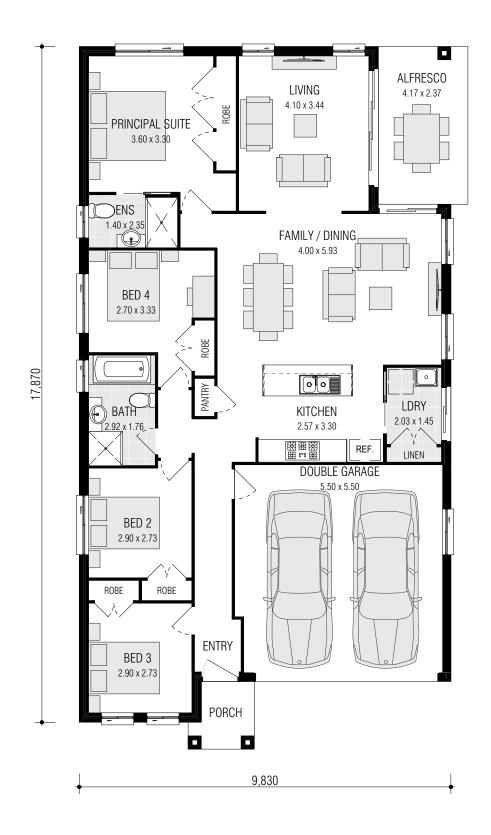

## **ARCADIA** SERIES

live your life in style

shire

THE **ARCADIA** ENCOURAGES A
REFRESHING TAKE ON ENTERTAINING
WITH THE FLOW OF SPACE
BETWEEN LIVING AREAS
BRINGING THE OUTDOORS IN.

■ FRONTAGE REQUIRED (MINIMUM): 12.00m ■ HOUSE SIZE: 187.40m² ■ SQUARES: 20.2 Sq ■ INCLUDED: ALFRESCO DINING