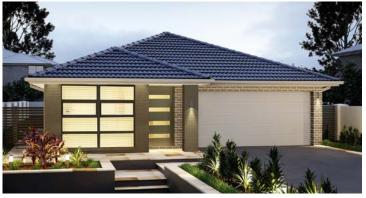

## **ARCADIA** SERIES

live your life in style

shire

THE **ARCADIA** ENCOURAGES A
REFRESHING TAKE ON ENTERTAINING
WITH THE FLOW OF SPACE
BETWEEN LIVING AREAS
BRINGING THE OUTDOORS IN.

■ FRONTAGE REQUIRED (MINIMUM): 12.00m ■ HOUSE SIZE: 187.40m² ■ SQUARES: 20.2 Sq ■ INCLUDED: ALFRESCO DINING

#### ARCADIA SERIES FACADE OPTIONS =

**BROOKLYN** 

**HUNTER** 

**GLEBE** ON DISPLAY AT EDMONDSON PARK

**ALTA** 

**STRATTON** 

**ASPEN** 

**NEW TRADITIONAL** 

**DUNE** 