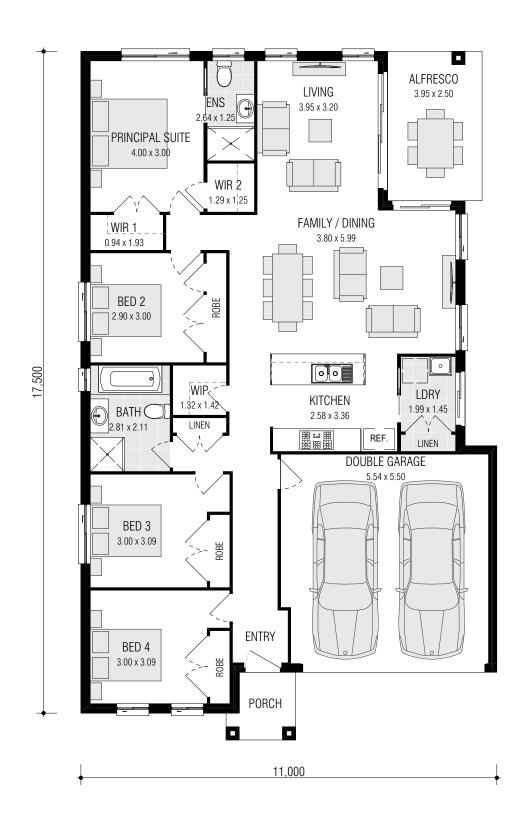

## **ARCADIA** SERIES

live your life in style

shire

THE **ARCADIA** ENCOURAGES A
REFRESHING TAKE ON ENTERTAINING
WITH THE FLOW OF SPACE
BETWEEN LIVING AREAS
BRINGING THE OUTDOORS IN.

■ FRONTAGE REQUIRED (MINIMUM): 12.00m ■ HOUSE SIZE: 187.40m² ■ SQUARES: 20.2 Sq ■ INCLUDED: ALFRESCO DINING