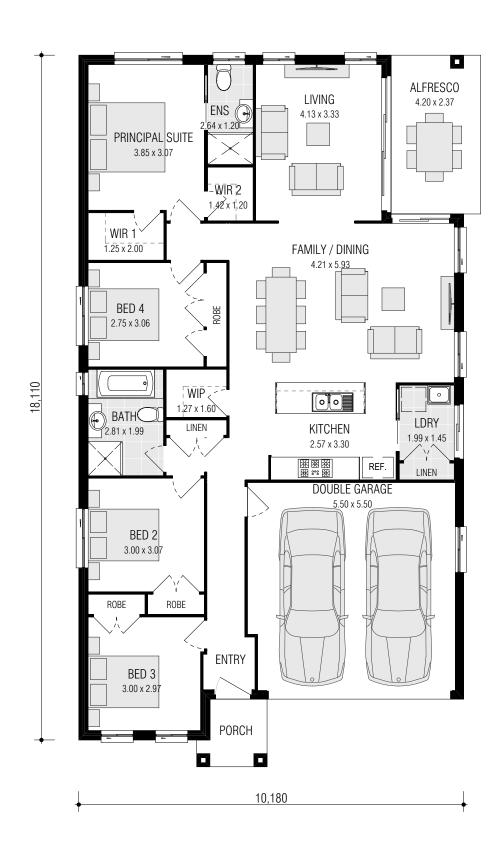

## **ARCADIA** SERIES

live your life in style

shire

THE **ARCADIA** ENCOURAGES A
REFRESHING TAKE ON ENTERTAINING
WITH THE FLOW OF SPACE
BETWEEN LIVING AREAS
BRINGING THE OUTDOORS IN.

■ FRONTAGE REQUIRED (MINIMUM): 12.00m ■ HOUSE SIZE: 187.40m² ■ SQUARES: 20.2 Sq ■ INCLUDED: ALFRESCO DINING