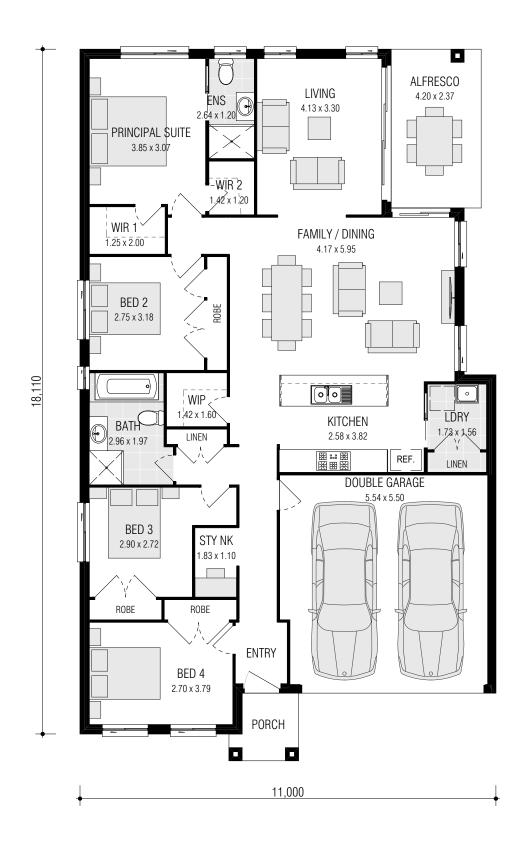

## **ARCADIA** SERIES

live your life in style

shire

THE **ARCADIA** ENCOURAGES A
REFRESHING TAKE ON ENTERTAINING
WITH THE FLOW OF SPACE
BETWEEN LIVING AREAS
BRINGING THE OUTDOORS IN.

■ FRONTAGE REQUIRED (MINIMUM): 12.00m ■ HOUSE SIZE: 187.40m² ■ SQUARES: 20.2 Sq ■ INCLUDED: ALFRESCO DINING