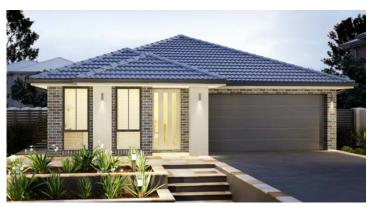

## **ARCADIA** SERIES

live your life in style

shire

THE **ARCADIA** ENCOURAGES A
REFRESHING TAKE ON ENTERTAINING
WITH THE FLOW OF SPACE
BETWEEN LIVING AREAS
BRINGING THE OUTDOORS IN.

■ FRONTAGE REQUIRED (MINIMUM): 12.00m ■ HOUSE SIZE: 187.40m² ■ SQUARES: 20.2 Sq ■ INCLUDED: ALFRESCO DINING

#### ARCADIA SERIES FACADE OPTIONS =

**BROOKLYN** 

**HUNTER** 

**GLEBE** ON DISPLAY AT EDMONDSON PARK

**ALTA** 

**STRATTON** 

**ASPEN** 

**NEW TRADITIONAL** 