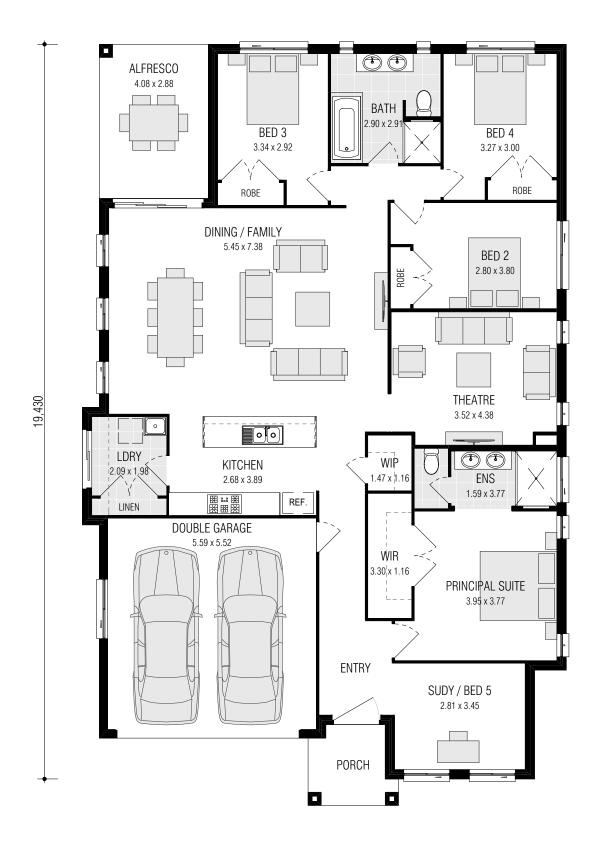

## **ASHMORE** 25.2 DISTINCT

#### ON DISPLAY AT EDMONDSON PARK

firstyle.com.au

■ FRONTAGE REQUIRED (MINIMUM): 14.66m ■ HOUSE SIZE: 234.56m² ■ SQUARES: 25.2 Sq ■ INCLUDED: ALFRESCO DINING

firstyle.com.au

■ FRONTAGE REQUIRED (MINIMUM): 13.97m ■ HOUSE SIZE: 228.85m² ■ SQUARES: 24.6 Sq ■ INCLUDED: ALFRESCO DINING