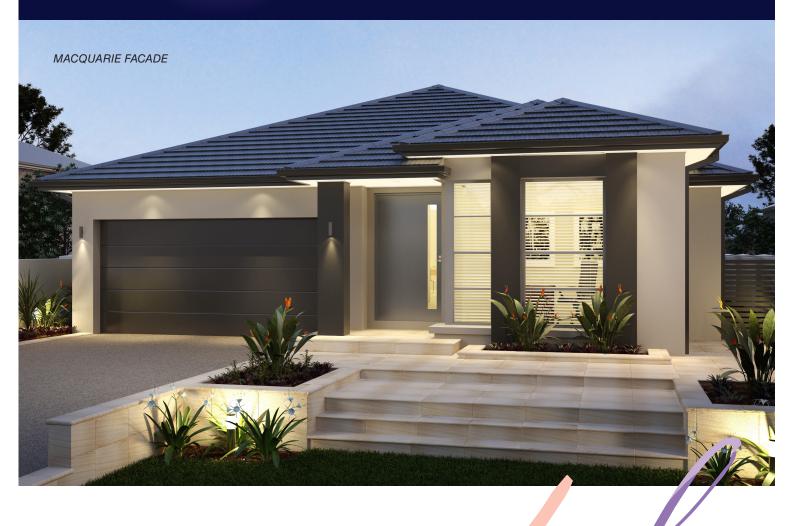

## **ASHMORE** 25.2 DISTINCT

#### ON DISPLAY AT EDMONDSON PARK

firstyle.com.au

■ FRONTAGE REQUIRED (MINIMUM): 14.66m ■ HOUSE SIZE: 234.56m² ■ SQUARES: 25.2 Sq ■ INCLUDED: ALFRESCO DINING

firstyle.com.au

■ FRONTAGE REQUIRED (MINIMUM): 13.97m ■ HOUSE SIZE: 228.85m² ■ SQUARES: 24.6 Sq ■ INCLUDED: ALFRESCO DINING