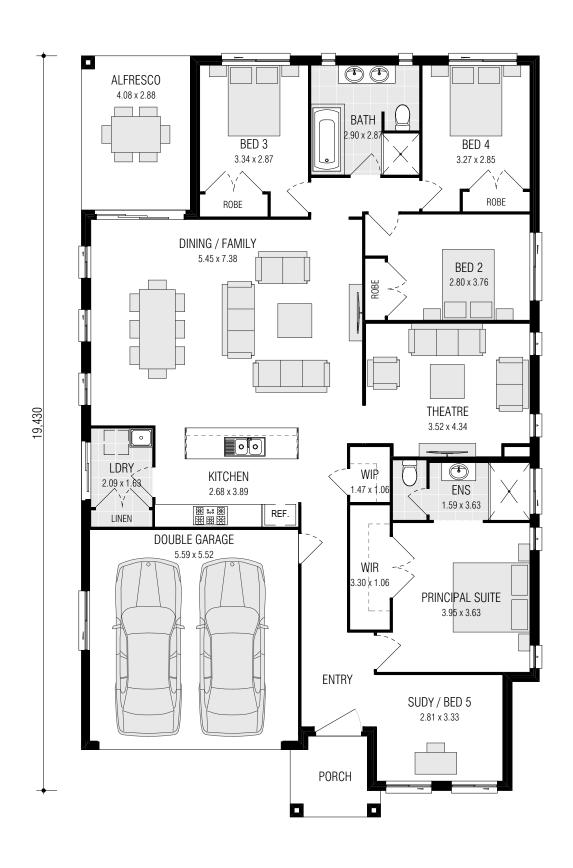

## **ASHMORE** 25.2 DISTINCT

#### ON DISPLAY AT EDMONDSON PARK

firstyle.com.au

■ FRONTAGE REQUIRED (MINIMUM): 14.66m ■ HOUSE SIZE: 234.56m² ■ SQUARES: 25.2 Sq ■ INCLUDED: ALFRESCO DINING

firstyle.com.au

■ FRONTAGE REQUIRED (MINIMUM): 13.97m ■ HOUSE SIZE: 228.85m² ■ SQUARES: 24.6 Sq ■ INCLUDED: ALFRESCO DINING