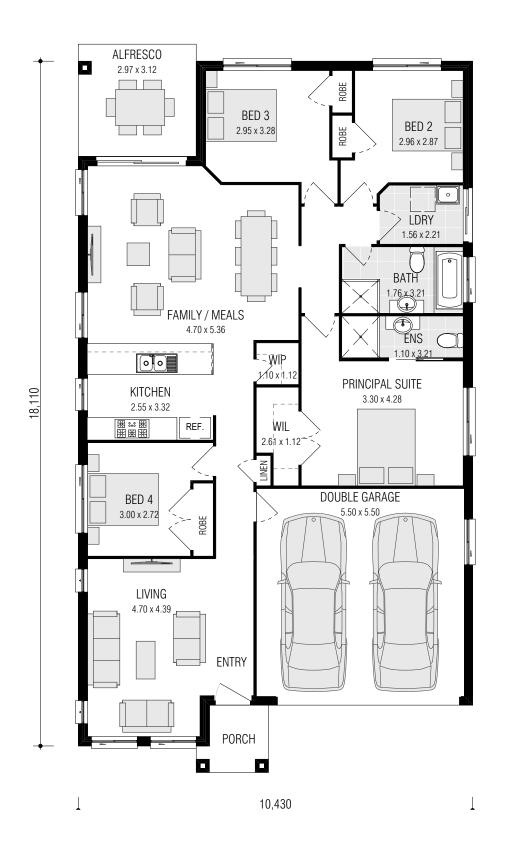

# **BELMONT** SERIES



live your life in style



DESIGNED FOR SIMPLICITY AND
EASE OF LIVING, THE **BELMONT**SERIES FROM FIRSTYLE HOMES IS
PERFECTLY MODERN IN STYLE YET
CHIC AND RELAXED IN VIBE.













firstyle.com.au









firstyle.com.au

# **BELMONT SERIES** FACADE OPTIONS



**NEW TRADITIONAL** 



**GLEBE** ON DISPLAY EDMONDSON PARK



TRADITIONAL NUVO



**ALTA** 



MACQUARIE ON DISPLAY EDMONDSON PARK



RESERVE (20.5 ONLY)



**TEMORA HIP** 



# DISPLAY CENTRE LOCATIONS

# 4. SPRING FARM

# **EVERGREEN SPRING FARM**

120 Springs Road Spring Farm NSW 2570 **PH:** 9138 7753 **E:**springfarm@firstyle.com.au

ON DISPLAY: Keswick & Nevada

# 5. MARSDEN PARK

### HOMEWORLD MARSDEN PARK

27 Ellison Street Marsden Park NSW 2765 **PH:** 8630 0429 **E:**marsdenpark@firstyle.com.au

ON DISPLAY: Norwood & Montara

### WYONG

# 6. BOX HILL

# HOMEWORLD BOX HILL

14 Noah Street, Box Hill NSW 2765

ON DISPLAY: Grantham, Avoca, Clovelly

OPENING MID 2020

MITTAGONG

# GOSFORD

HORNSBY

SYDNE

VERPOOL

WOLLON