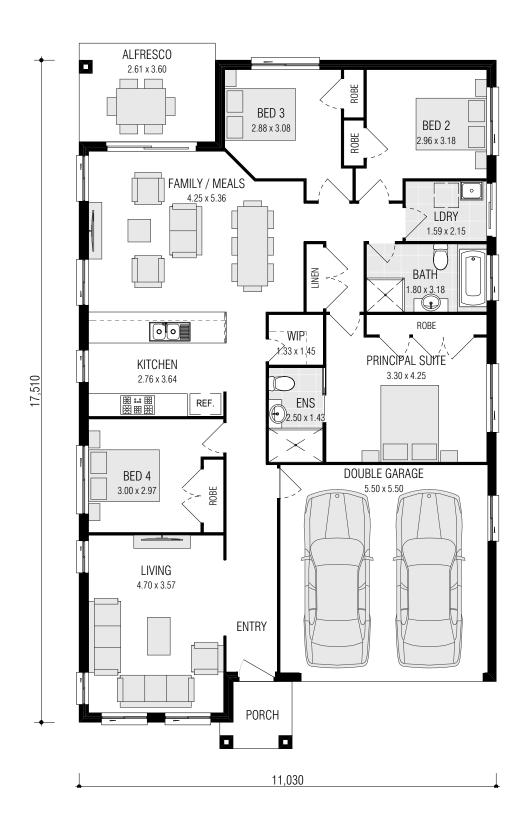

# **BELMONT** SERIES



live your life in style



DESIGNED FOR SIMPLICITY AND
EASE OF LIVING, THE **BELMONT**SERIES FROM FIRSTYLE HOMES IS
PERFECTLY MODERN IN STYLE YET
CHIC AND RELAXED IN VIBE.













firstyle.com.au









firstyle.com.au

# **BELMONT SERIES** FACADE OPTIONS



**NEW TRADITIONAL** 



**GLEBE** ON DISPLAY EDMONDSON PARK



TRADITIONAL NUVO



**ALTA** 



MACQUARIE ON DISPLAY EDMONDSON PARK



RESERVE (20.5 ONLY)



**TEMORA HIP** 



# DISPLAY CENTRE LOCATIONS

# 4. SPRING FARM

# **EVERGREEN SPRING FARM**

120 Springs Road Spring Farm NSW 2570 **PH:** 9138 7753 **E:**springfarm@firstyle.com.au

ON DISPLAY: Keswick & Nevada

# 5. MARSDEN PARK

### HOMEWORLD MARSDEN PARK

27 Ellison Street Marsden Park NSW 2765 **PH:** 8630 0429 **E:**marsdenpark@firstyle.com.au

ON DISPLAY: Norwood & Montara

### WYONG

# 6. BOX HILL

# HOMEWORLD BOX HILL

14 Noah Street, Box Hill NSW 2765

ON DISPLAY: Grantham, Avoca, Clovelly

OPENING MID 2020

MITTAGONG

# GOSFORD

HORNSBY

SYDNE

VERPOOL

WOLLONGONG