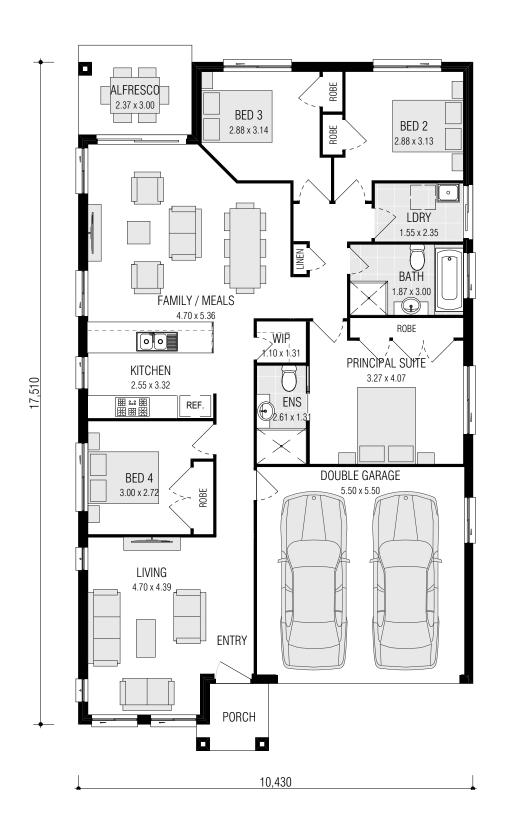

# **BELMONT** SERIES



live your life in style



DESIGNED FOR SIMPLICITY AND
EASE OF LIVING, THE **BELMONT**SERIES FROM FIRSTYLE HOMES IS
PERFECTLY MODERN IN STYLE YET
CHIC AND RELAXED IN VIBE.













firstyle.com.au









firstyle.com.au

# **BELMONT SERIES** FACADE OPTIONS



**NEW TRADITIONAL** 



**GLEBE** ON DISPLAY EDMONDSON PARK



TRADITIONAL NUVO



**ALTA** 



MACQUARIE ON DISPLAY EDMONDSON PARK



RESERVE (20.5 ONLY)



**TEMORA HIP** 



# DISPLAY CENTRE LOCATIONS

# 4. SPRING FARM

# **EVERGREEN SPRING FARM**

120 Springs Road Spring Farm NSW 2570 **PH:** 9138 7753 **E:**springfarm@firstyle.com.au

ON DISPLAY: Keswick & Nevada

# 5. MARSDEN PARK

### HOMEWORLD MARSDEN PARK

27 Ellison Street Marsden Park NSW 2765 **PH:** 8630 0429 **E:**marsdenpark@firstyle.com.au

ON DISPLAY: Norwood & Montara

### WYONG

# 6. BOX HILL

# HOMEWORLD BOX HILL

14 Noah Street, Box Hill NSW 2765

ON DISPLAY: Grantham, Avoca, Clovelly

OPENING MID 2020

MITTAGONG

# GOSFORD

HORNSBY

S