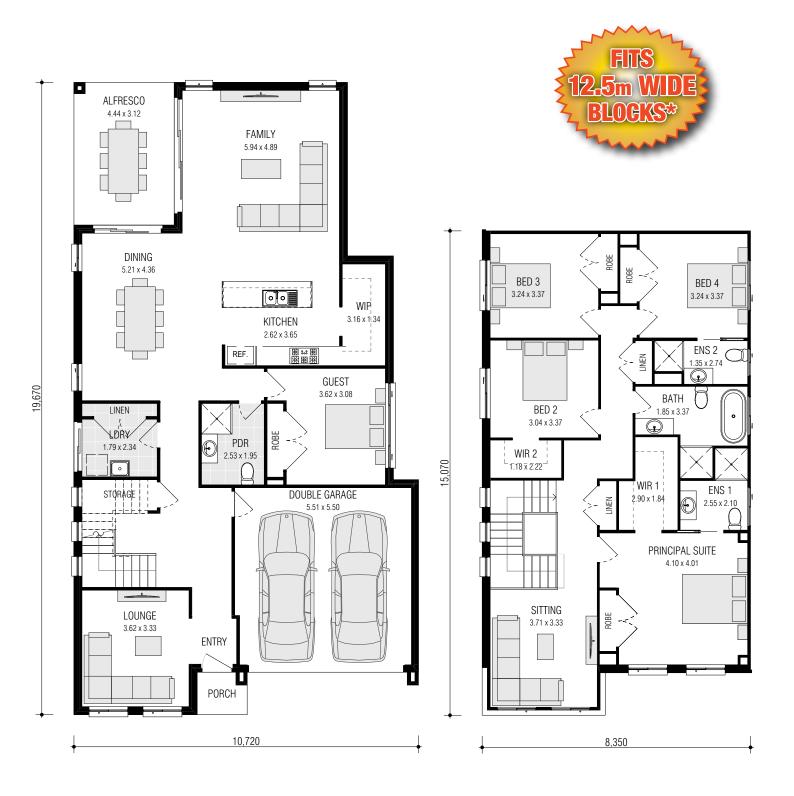

# **BELROSE** SERIES



live your life in style







# **BELROSE** 30.9 MKII







# **BELROSE 33.0 MKII**





# **BELROSE 33.1 DISTINCT**









# **BELROSE** 35.1 MKII





# **BELROSE 35.1 MKIII**





### **BELROSE SERIES** FACADE OPTIONS



**AURA MKII** 



**CAMBRIDGE HIP** 



LETANA



TRADITIONAL MKI BRICK - MOD



TRADITIONAL MKII



CAMBRIDGE



CEDAR



PALISADE



TRADITIONAL MKI RENDER - MOD



# DISPLAY CENTRE LOCATIONS

# 1. LEPPINGTON HOMEWORLD LEPPINGTON 58 Arkenstone Way Leppington NSW 2179 PH: 9606 4175 E:emeraldhills@firstyle.com.au

2. ORAN PARK

### ORAN PARK TOWN

6 Webber Loop Oran Park NSW 2570

PH: 9043 5890 E: oranpark@firstyle.com.au

ON DISPLAY: Fitzroy, Montebello,

ON DISPLAY: Riverside & Aston

Burnley Duet & Silkwood

PENRITH

HORNSBY

SYDNEY

CAMPBELLTOWN

WOLLONGONG

3. MARSDEN PARK

NEWCASTLE

### **HOMEWORLD MARSDEN PARK**

27 Ellison Street Marsden Park