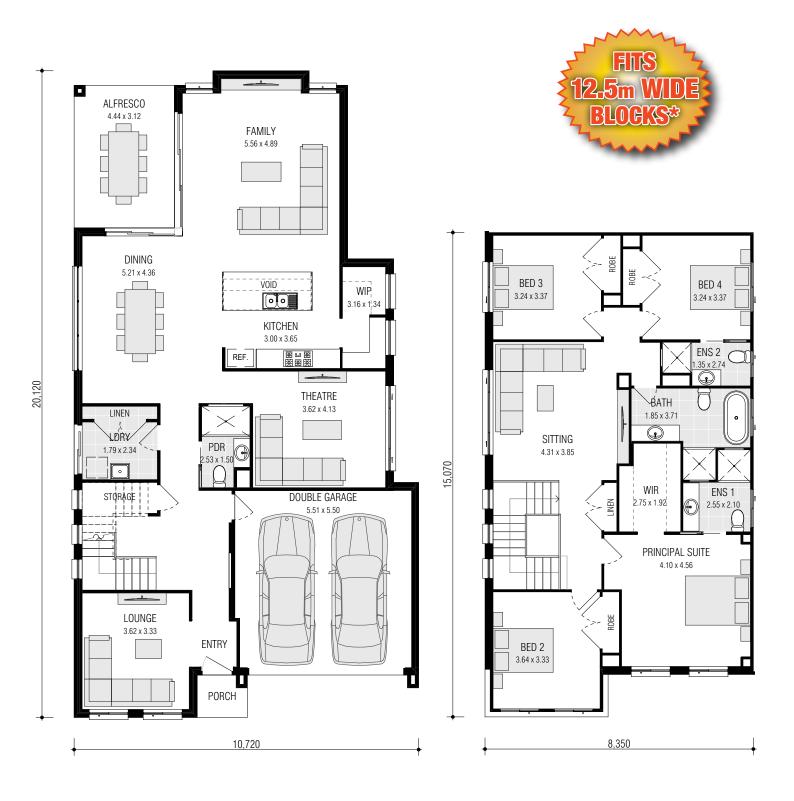

# **BELROSE** SERIES



live your life in style







# **BELROSE** 30.9 MKII







# **BELROSE 33.0 MKII**





# **BELROSE 33.1 DISTINCT**









# **BELROSE** 35.1 MKII





# **BELROSE 35.1 MKIII**





### **BELROSE SERIES** FACADE OPTIONS



**AURA MKII** 



**CAMBRIDGE HIP** 



LETANA



TRADITIONAL MKI BRICK - MOD



TRADITIONAL MKII



CAMBRIDGE



CEDAR



PALISADE



TRADITIONAL MKI RENDER - MOD



# DISPLAY CENTRE LOCATIONS

# 1. LEPPINGTON HOMEWORLD LEPPINGTON 58 Arkenstone Way Leppington NSW 2179 PH: 9606 4175 E:emeraldhills@firstyle.com.au

2. ORAN PARK

### ORAN PARK TOWN

6 Webber Loop Oran Park NSW 2570

PH: 9043 5890 E: oranpark@firstyle.com.au

ON DISPLAY: Fitzroy, Montebello,

ON DISPLAY: Riverside & Aston

Burnley Duet & Silkwood

PENRITH

HORNSBY

SYDNEY

CAMPBELLTOWN

WOLLONGONG

3. MARSDEN PARK

NEWCASTLE

### **HOMEWORLD MARSDEN PARK**

27 Ellison Street Marsden Park NSW 2765

MEDOWIE

PH: 8630 0429