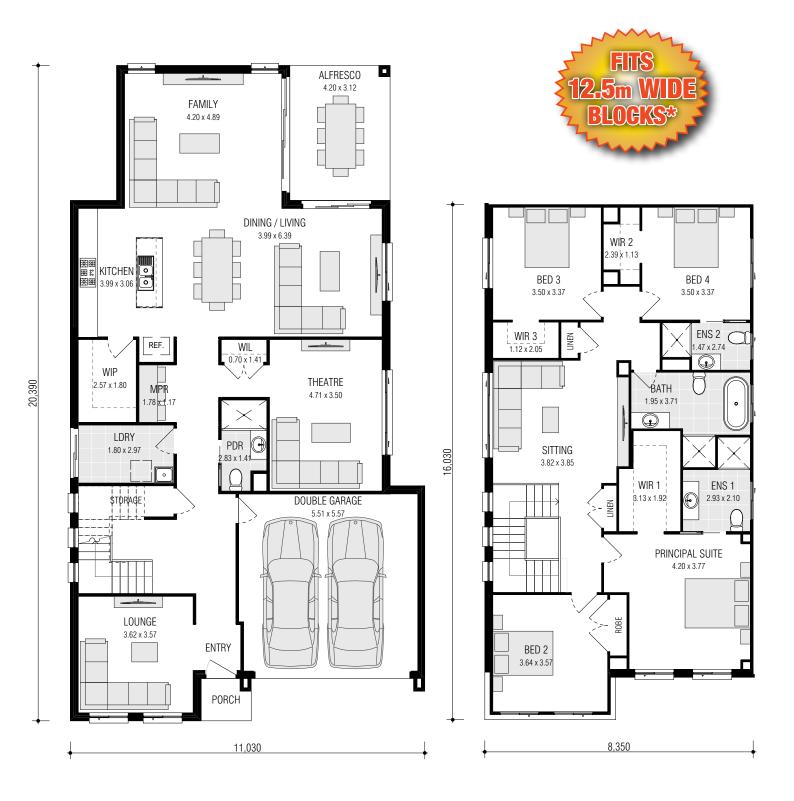

# **BELROSE** SERIES



live your life in style







# **BELROSE** 30.9 MKII







# **BELROSE 33.0 MKII**





# **BELROSE 33.1 DISTINCT**









# **BELROSE** 35.1 MKII





# **BELROSE 35.1 MKIII**





### **BELROSE SERIES** FACADE OPTIONS



**AURA MKII** 



**CAMBRIDGE HIP** 



LETANA



TRADITIONAL MKI BRICK - MOD



TRADITIONAL MKII



CAMBRIDGE



CEDAR



PALISADE



TRADITIONAL MKI RENDER - MOD



# DISPLAY CENTRE LOCATIONS

# 1. LEPPINGTON HOMEWORLD LEPPINGTON 58 Arkenstone Way Leppington NSW 2179 PH: 9606 4175 E:emeraldhills@firstyle.com.au

2. ORAN PARK

### ORAN PARK TOWN

6 Webber Loop Oran Park NSW 2570

PH: 9043 5890 E: oranpark@firstyle.com.au

ON DISPLAY: Fitzroy, Montebello,

ON DISPLAY: Riverside & Aston

Burnley Duet & Silkwood

PENRITH

HORNSBY

SYDNEY

CAMPBELLTOWN

WOLLONGONG

3. MARSDEN PARK

NEWCASTLE

### **HOMEWORLD MARSDEN PARK**

27 Ellison Street Marsden Park NSW 2765

MEDOWIE

PH: 8630 0429 E:marsdenpark@firstyle.com.au

**ON DISPLAY:** Norwood & Monta