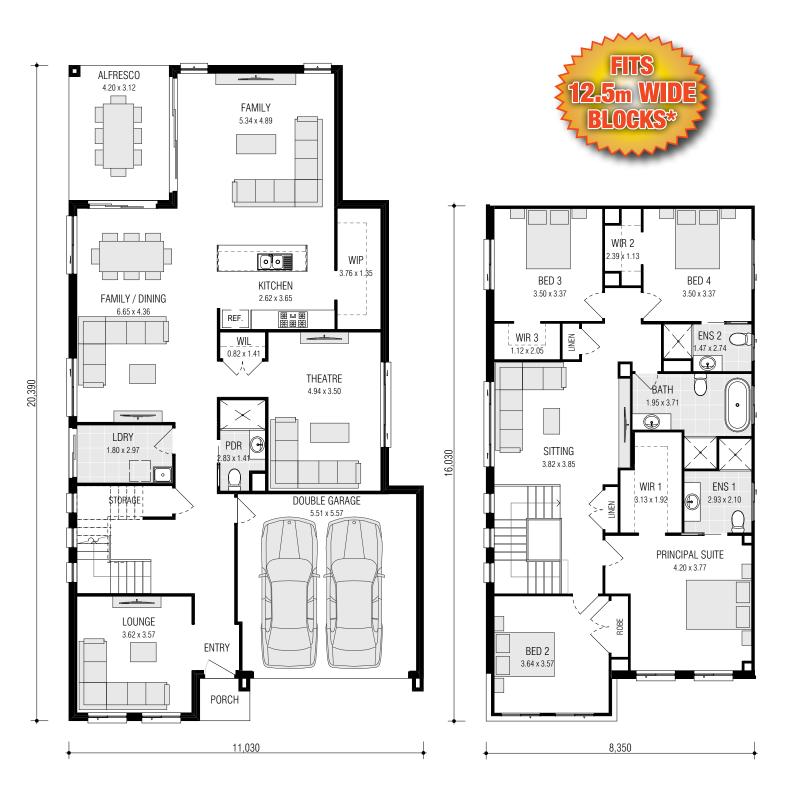

# **BELROSE** SERIES



live your life in style







# **BELROSE** 30.9 MKII







# **BELROSE 33.0 MKII**





# **BELROSE 33.1 DISTINCT**









# **BELROSE** 35.1 MKII





# **BELROSE 35.1 MKIII**





### **BELROSE SERIES** FACADE OPTIONS



**AURA MKII** 



**CAMBRIDGE HIP** 



LETANA



TRADITIONAL MKI BRICK - MOD



TRADITIONAL MKII



CAMBRIDGE



CEDAR



PALISADE



TRADITIONAL MKI RENDER - MOD



# DISPLAY CENTRE LOCATIONS

# 1. LEPPINGTON HOMEWORLD LEPPINGTON 58 Arkenstone Way Leppington NSW 2179 PH: 9606 4175 E:emeraldhills@firstyle.com.au

2. ORAN PARK

### ORAN PARK TOWN

6 Webber Loop Oran Park NSW 2570

PH: 9043 5890 E: oranpark@firstyle.com.au

ON DISPLAY: Fitzroy, Montebello,

ON DISPLAY: Riverside & Aston

Burnley Duet & Silkwood

PENRITH

HORNSBY

SYDNEY

CAMPBELLTOWN

WOLLONGONG

3. MARSDEN PARK

NEWCASTLE

### **HOMEWORLD MARSDEN PARK**

27 Ellison Street Marsden Park NSW 2765

MEDOWIE

PH: 8630 0429 E:m