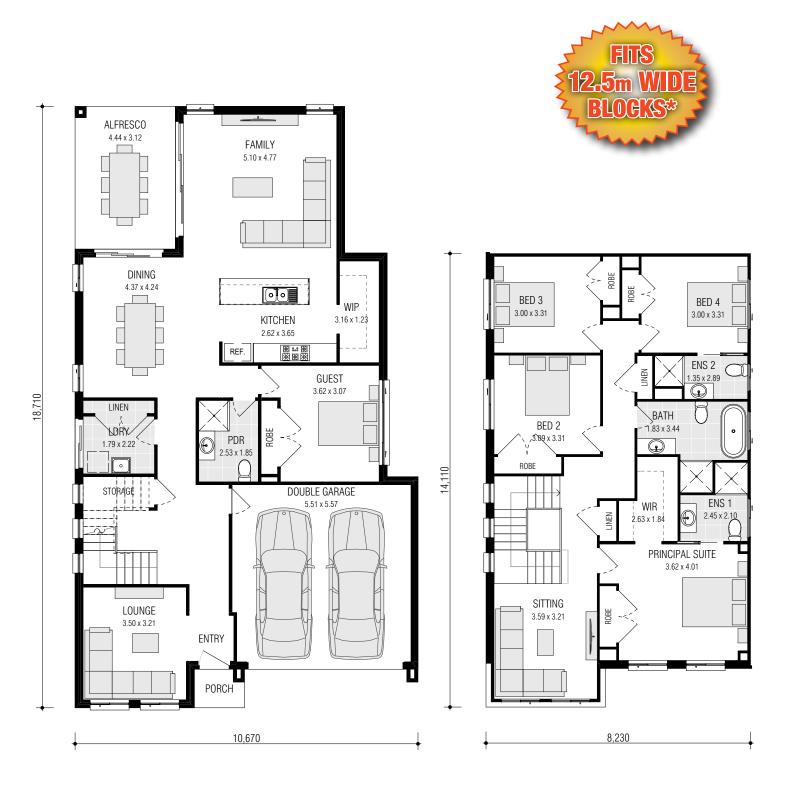

# **BELROSE** SERIES



live your life in style







# **BELROSE** 30.9 MKII







# **BELROSE 33.0 MKII**





# **BELROSE 33.1 DISTINCT**









# **BELROSE** 35.1 MKII





# **BELROSE 35.1 MKIII**





### **BELROSE SERIES** FACADE OPTIONS



**AURA MKII** 



**CAMBRIDGE HIP** 



LETANA



TRADITIONAL MKI BRICK - MOD



TRADITIONAL MKII



CAMBRIDGE



CEDAR



PALISADE



TRADITIONAL MKI RENDER - MOD



# DISPLAY CENTRE LOCATIONS

# 1. LEPPINGTON HOMEWORLD LEPPINGTON 58 Arkenstone Way Leppington NSW 2179 PH: 9606 4175 E:emeraldhills@firstyle.com.au

2. ORAN PARK

### ORAN PARK TOWN

6 Webber Loop Oran Park NSW 2570

PH: 9043 5890 E: oranpark@firstyle.com.au

ON DISPLAY: Fitzroy, Montebello,

ON DISPLAY: Riverside & Aston

Burnley Duet & Silkwood

PENRITH

HORNSBY

SYDNEY

CAMPBELLTOWN

WOLLONGONG

3. MARSDEN PARK

NEWCASTLE

### **HOMEWORLD MARSDEN PARK**