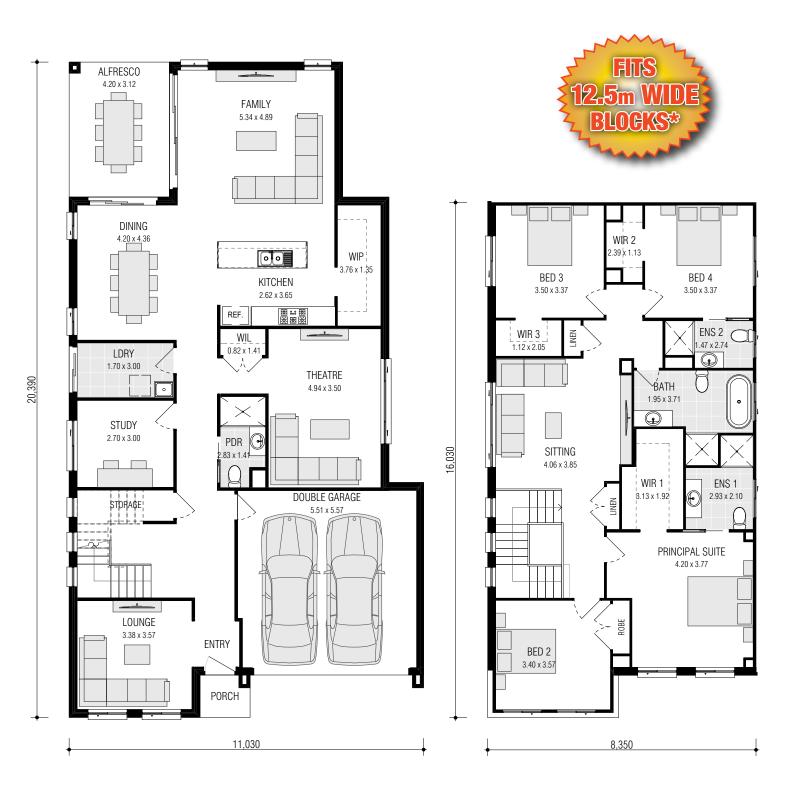

# **BELROSE** SERIES



live your life in style







# **BELROSE** 30.9 MKII







# **BELROSE 33.0 MKII**





# **BELROSE 33.1 DISTINCT**









# **BELROSE** 35.1 MKII





# **BELROSE 35.1 MKIII**





### **BELROSE SERIES** FACADE OPTIONS



**AURA MKII** 



**CAMBRIDGE HIP** 



LETANA



TRADITIONAL MKI BRICK - MOD



TRADITIONAL MKII



CAMBRIDGE



CEDAR



PALISADE



TRADITIONAL MKI RENDER - MOD



# DISPLAY CENTRE LOCATIONS

# 1. LEPPINGTON HOMEWORLD LEPPINGTON 58 Arkenstone Way Leppington NSW 2179 PH: 9606 4175 E:emeraldhills@firstyle.com.au

2. ORAN PARK

### ORAN PARK TOWN

6 Webber Loop Oran Park NSW 2570

PH: 9043 5890 E: oranpark@firstyle.com.au

ON DISPLAY: Fitzroy, Montebello,

ON DISPLAY: Riverside & Aston

Burnley Duet & Silkwood

PENRITH

HORNSBY

SYDNEY

CAMPBELLTOWN

WOLLONGONG

3. MARSDEN PARK

NEWCASTLE

### **HOMEWORLD MARSDEN PARK**

27 Ellison Street Marsden Park NSW 2765

MEDOWIE

PH: 8630 0429 E:marsdenpark@firstyle.com.au

*