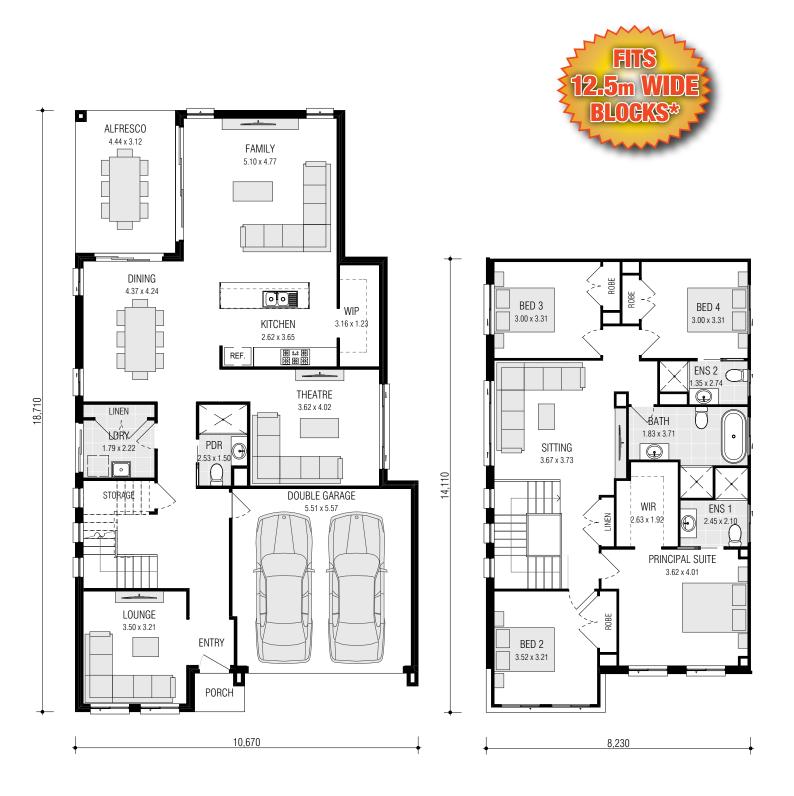

# **BELROSE** SERIES



live your life in style







# **BELROSE** 30.9 MKII







# **BELROSE 33.0 MKII**





# **BELROSE 33.1 DISTINCT**









# **BELROSE** 35.1 MKII





# **BELROSE 35.1 MKIII**





### **BELROSE SERIES** FACADE OPTIONS



**AURA MKII** 



**CAMBRIDGE HIP** 



LETANA



TRADITIONAL MKI BRICK - MOD



TRADITIONAL MKII



CAMBRIDGE



CEDAR



PALISADE



TRADITIONAL MKI RENDER - MOD



# DISPLAY CENTRE LOCATIONS

# 1. LEPPINGTON HOMEWORLD LEPPINGTON 58 Arkenstone Way Leppington NSW 2179 PH: 9606 4175 E:emeraldhills@firstyle.com.au

2. ORAN PARK

### ORAN PARK TOWN

6 Webber Loop Oran Park NSW 2570

PH: 9043 5890 E: oranpark@firstyle.com.au

ON DISPLAY: Fitzroy, Montebello,

ON DISPLAY: Riverside & Aston

Burnley Duet & Silkwood

PENRITH

HORNSBY

SYDNEY

CAMPBELLTOWN

WOLLONGONG

3. MARSDEN PARK

NEWCASTLE

##