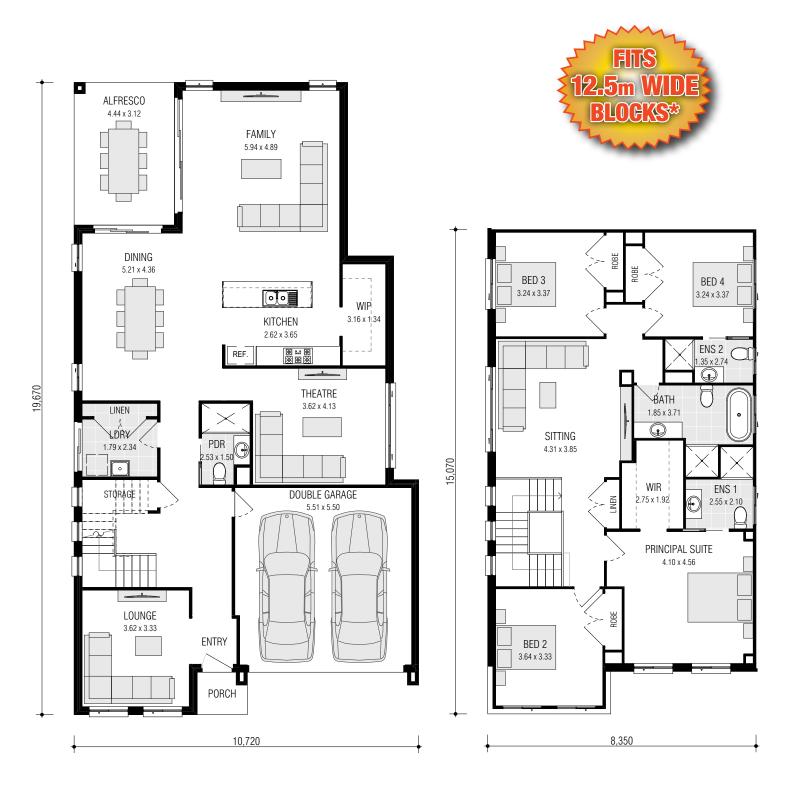

# **BELROSE** SERIES



live your life in style







# **BELROSE** 30.9 MKII







# **BELROSE 33.0 MKII**





# **BELROSE 33.1 DISTINCT**









# **BELROSE** 35.1 MKII





# **BELROSE 35.1 MKIII**





### **BELROSE SERIES** FACADE OPTIONS



**AURA MKII** 



**CAMBRIDGE HIP** 



LETANA



TRADITIONAL MKI BRICK - MOD



TRADITIONAL MKII



CAMBRIDGE



CEDAR



PALISADE



TRADITIONAL MKI RENDER - MOD



# DISPLAY CENTRE LOCATIONS

# 1. LEPPINGTON HOMEWORLD LEPPINGTON 58 Arkenstone Way Leppington NSW 2179 PH: 9606 4175 E:emeraldhills@firstyle.com.au

2. ORAN PARK

### ORAN PARK TOWN

6 Webber Loop Oran Park NSW 2570

PH: 9043 5890 E: oranpark@firstyle.com.au

ON DISPLAY: Fitzroy, Montebello,

ON DISPLAY: Riverside & Aston

Burnley Duet & Silkwood

PENRITH

HORNSBY

SYDNEY

CAMPBELLTOWN

WOLLONGONG

3. MARSDEN PARK

NEWCASTLE

### **HOMEWORLD MARSDEN PARK**

2