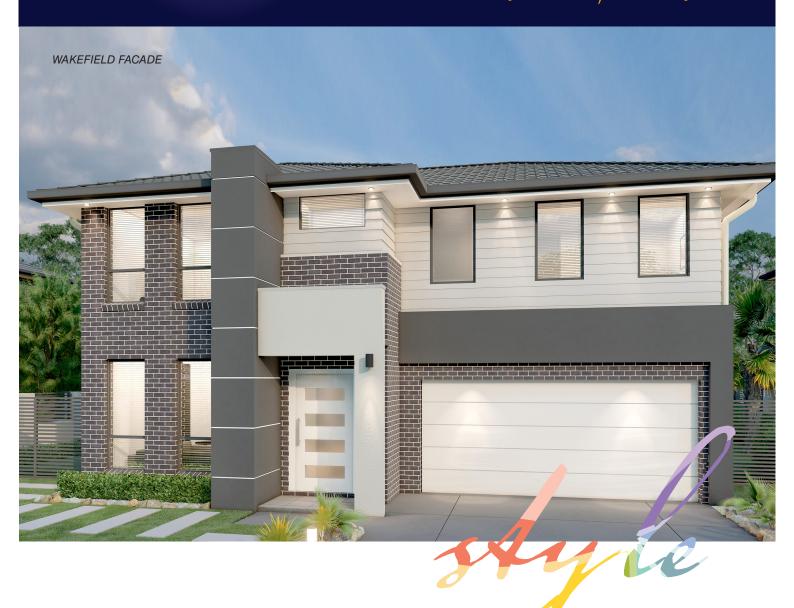

## **ERMINGTON** SERIES

live your life in style

■ FRONTAGE REQUIRED (MINIMUM): 13.6m ■ HOUSE SIZE: 206.65m² ■ SQUARES: 22.2 Sq ■ INCLUDED: ALFRESCO DINING

firstyle.com.au

4 La 2.5 2 Canada firstyle.com.au