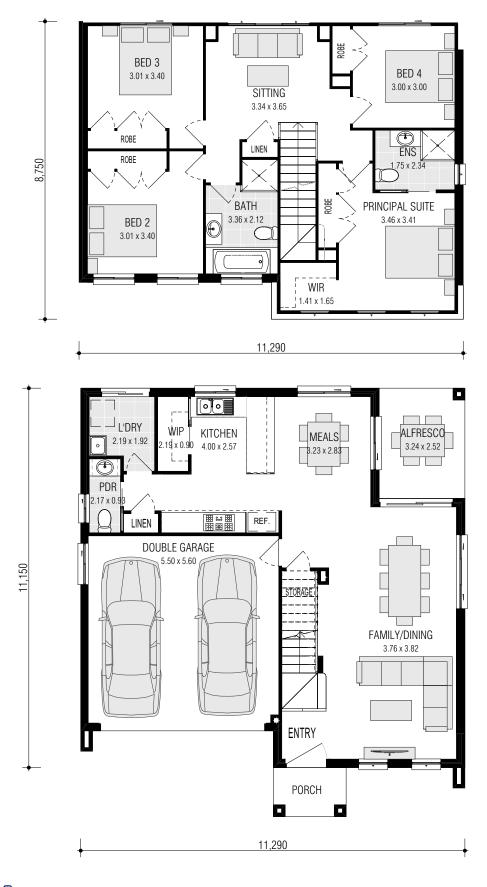

## **ERMINGTON** SERIES

live your life in style

■ FRONTAGE REQUIRED (MINIMUM): 13.6m ■ HOUSE SIZE: 206.65m² ■ SQUARES: 22.2 Sq ■ INCLUDED: ALFRESCO DINING

firstyle.com.au

4 La 2.5 2 Canada firstyle.com.au