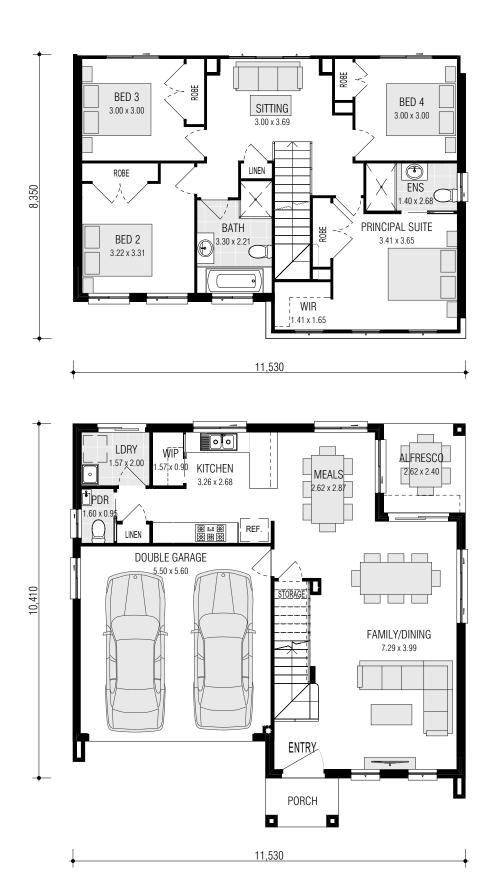

## **ERMINGTON** SERIES

live your life in style

■ FRONTAGE REQUIRED (MINIMUM): 13.6m ■ HOUSE SIZE: 206.65m² ■ SQUARES: 22.2 Sq ■ INCLUDED: ALFRESCO DINING

firstyle.com.au

4 La 2.5 2 Canada firstyle.com.au