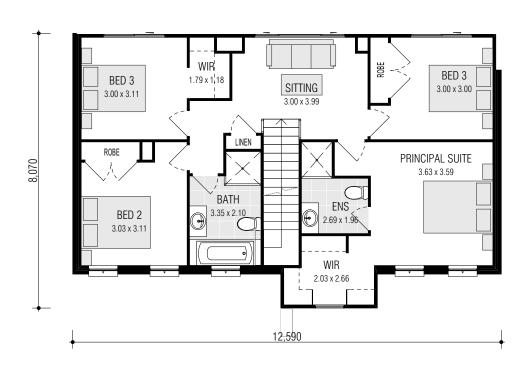

## live your life in style

firstyle.com.au

■ FRONTAGE REQUIRED (MINIMUM): 14.72m ■ HOUSE SIZE: 213.59m² ■ SQUARES: 23.0 Sq ■ INCLUDED: ALFRESCO DINING

firstyle.com.au

4 🛌 2.5 🚔 2 🚗

firstyle.com.au

■ FRONTAGE REQUIRED (MINIMUM): 14.72m ■ HOUSE SIZE: 218.74m² ■ SQUARES: 23.5 Sq ■ INCLUDED: ALFRESCO DINING