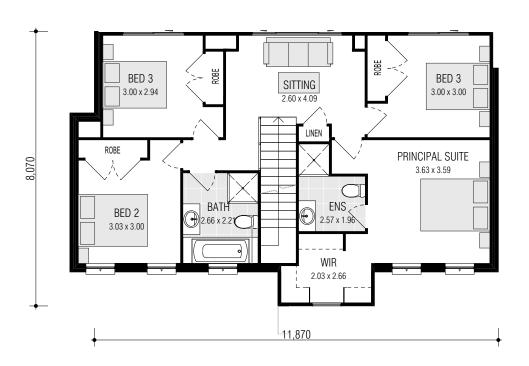

## live your life in style

firstyle.com.au

■ FRONTAGE REQUIRED (MINIMUM): 14.72m ■ HOUSE SIZE: 213.59m² ■ SQUARES: 23.0 Sq ■ INCLUDED: ALFRESCO DINING

firstyle.com.au

4 🛌 2.5 🚔 2 🚗

firstyle.com.au

■ FRONTAGE REQUIRED (MINIMUM): 14.72m ■ HOUSE SIZE: 218.74m² ■ SQUARES: 23.5 Sq ■ INCLUDED: ALFRESCO DINING