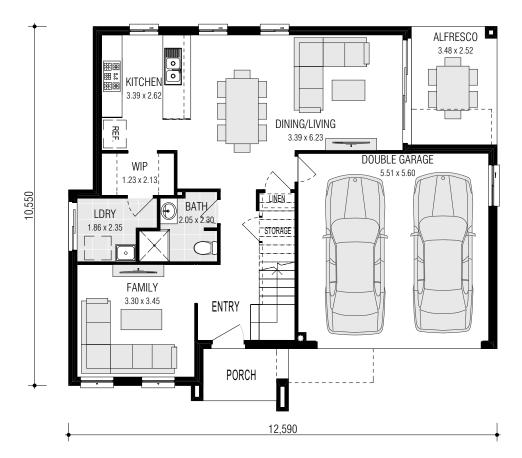

## live your life in style

firstyle.com.au

■ FRONTAGE REQUIRED (MINIMUM): 14.72m ■ HOUSE SIZE: 213.59m² ■ SQUARES: 23.0 Sq ■ INCLUDED: ALFRESCO DINING

firstyle.com.au

4 🛌 2.5 🚔 2 🚗

firstyle.com.au

■ FRONTAGE REQUIRED (MINIMUM): 14.72m ■ HOUSE SIZE: 218.74m² ■ SQUARES: 23.5 Sq ■ INCLUDED: ALFRESCO DINING