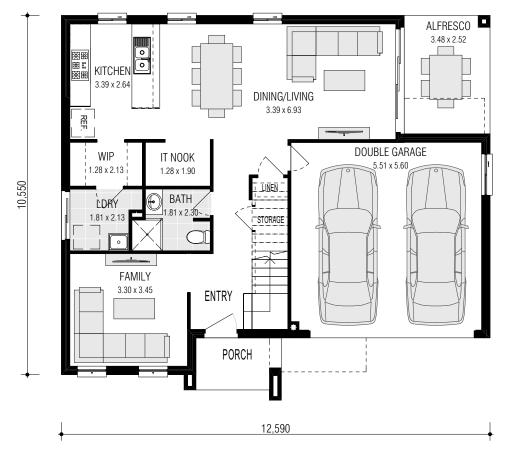

## live your life in style

firstyle.com.au

■ FRONTAGE REQUIRED (MINIMUM): 14.72m ■ HOUSE SIZE: 213.59m² ■ SQUARES: 23.0 Sq ■ INCLUDED: ALFRESCO DINING

firstyle.com.au

4 🛌 2.5 🚔 2 🚗

firstyle.com.au

■ FRONTAGE REQUIRED (MINIMUM): 14.72m ■ HOUSE SIZE: 218.74m² ■ SQUARES: 23.5 Sq ■ INCLUDED: ALFRESCO DINING