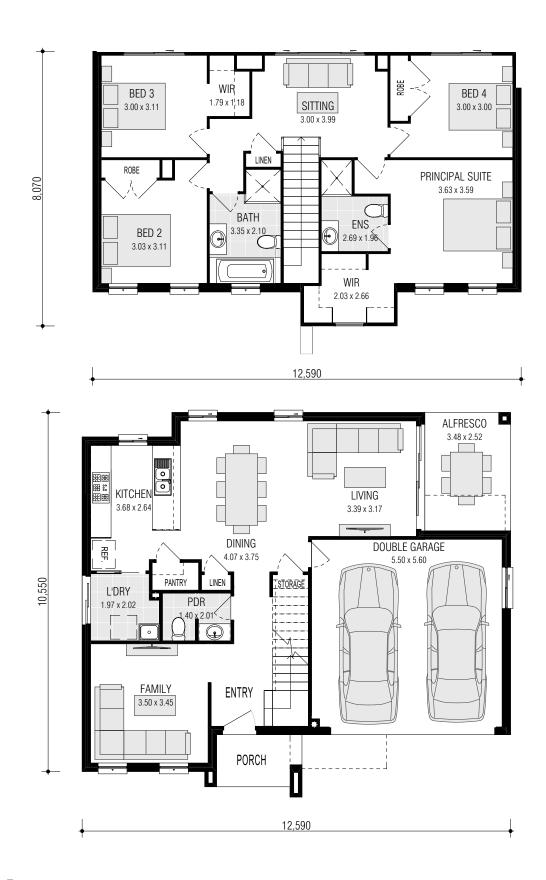

## live your life in style

firstyle.com.au

■ FRONTAGE REQUIRED (MINIMUM): 14.72m ■ HOUSE SIZE: 213.59m² ■ SQUARES: 23.0 Sq ■ INCLUDED: ALFRESCO DINING

firstyle.com.au

4 🛌 2.5 🚔 2 🚗

firstyle.com.au

■ FRONTAGE REQUIRED (MINIMUM): 14.72m ■ HOUSE SIZE: 218.74m² ■ SQUARES: 23.5 Sq ■ INCLUDED: ALFRESCO DINING