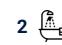

## Keswick 22.9

| Total        | 212.71m <sup>2</sup> |
|--------------|----------------------|
| Porch        | 3.21m <sup>2</sup>   |
| Alfresco     | 11.26m <sup>2</sup>  |
| Garage       | 32.44m <sup>2</sup>  |
| Ground Floor | 166.58m <sup>2</sup> |
|              |                      |