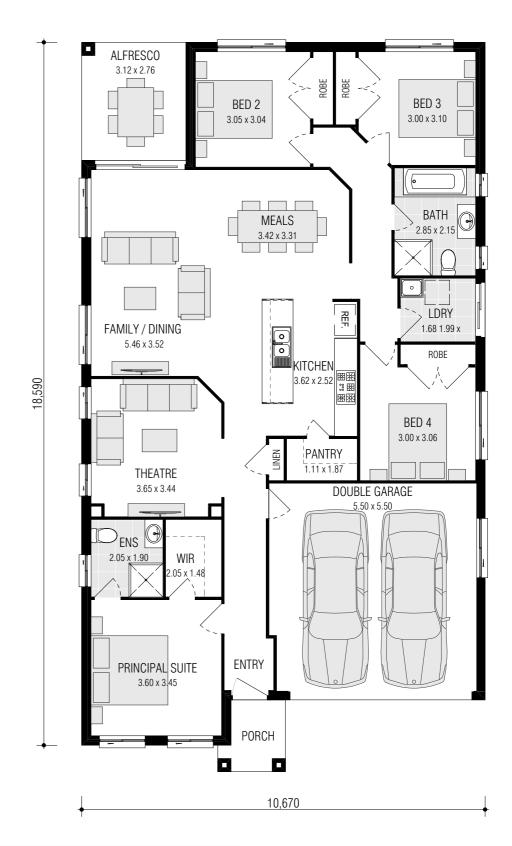

## Keswick 19.4

3.24 x 2.39 BED 2 BED 3 3.17 x 2.92 3.36 x 3.10 ⇒ BATH 2.67 x 2.25 MEALS 3.34 x 3.20 FAMILY / DINING 5.09 x 3.14 LDRY 00 1.56 x 1.99 KITCHEN 3.33 x 2.52 圏選 3 選 3 選 BED 4 3.18 x 3.00 PANTRY 1.00 x 1.33 THEATRE DOUBLE GARAGE 3.60 x 3.07 5.50 x 5.50 WIR **ENS** 2.07 1.70 **ENTRY** PRINCIPAL SUITE 3.50 x 3.07 10,180

| Total        | 180.49m <sup>2</sup> |
|--------------|----------------------|
| Porch        | 2.96m²               |
| Alfresco     | 7.74m²               |
| Garage       | 32.44m <sup>2</sup>  |
| Ground Floor | 137.35m <sup>2</sup> |
|              |                      |