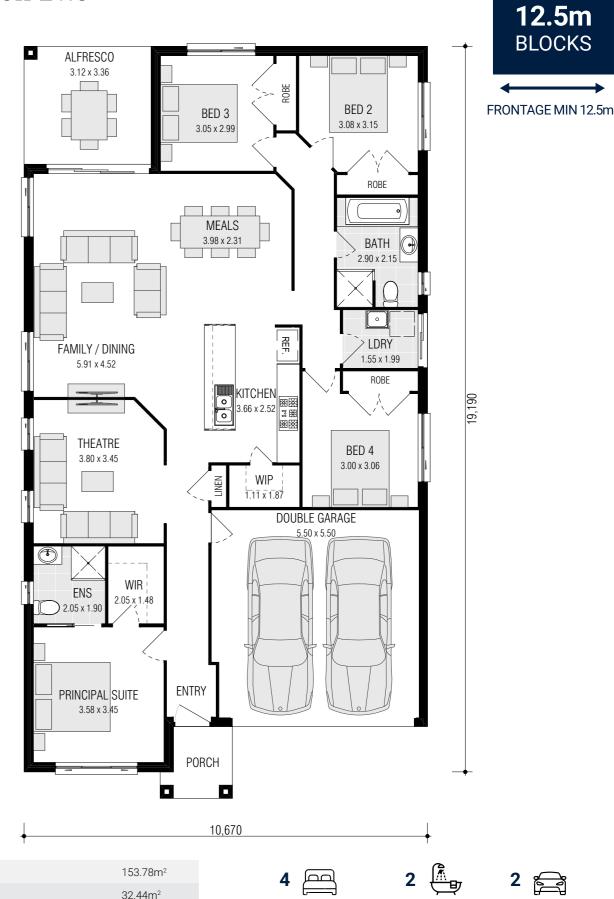

## Keswick 20.8

149.25m<sup>2</sup> 32.44m<sup>2</sup>

8.61m<sup>2</sup> 2.89m<sup>2</sup>

193.28m<sup>2</sup>

FITS ON 12.5m

**BLOCKS** 

FRONTAGE MIN 12.5m