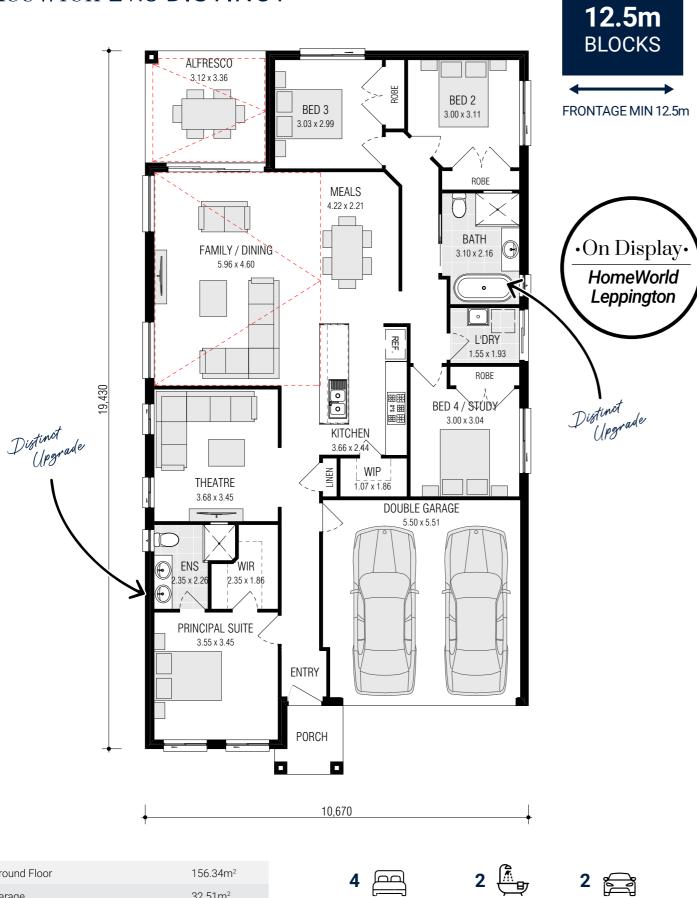

## Keswick 21.8

| 4 |  |
|---|--|
|   |  |

156.34m<sup>2</sup> 32.51m<sup>2</sup>

10.48m<sup>2</sup>

3.23m<sup>2</sup>

202.56m<sup>2</sup>

FITS ON

12.5m

## Keswick 21.8 DISTINCT

FITS ON

## Distinct Upgrades

- Feature Raked Ceiling to the Family/Dining/Alfresco, including angled window
- Feature Stacker Door to the Alfresco
- Feature Fixed windows to the Family/Dining
- Freestanding bath to the Bathroom
- Shower Niche to each shower (2)
- 1500 double bowl vanity to the Ensuite ■ 1200 single bowl vanity to the Bathroom