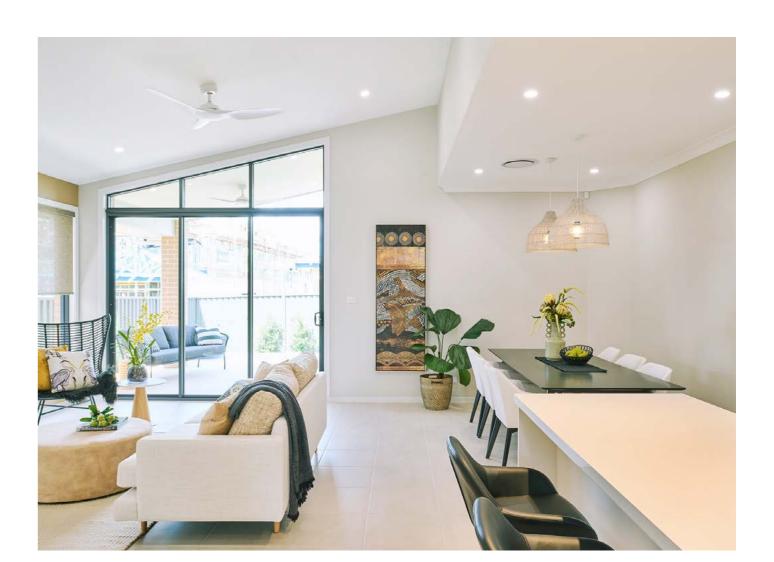

## Distinct Upgrades

- Feature Raked Ceiling to the Family/Dining/Alfresco, including angled window
- Feature Stacker Door to the Alfresco
- Feature Fixed windows to the Family/Dining
- Freestanding bath to the Bathroom
- Shower Niche to each shower (2)
- 1500 double bowl vanity to the Ensuite ■ 1200 single bowl vanity to the Bathroom