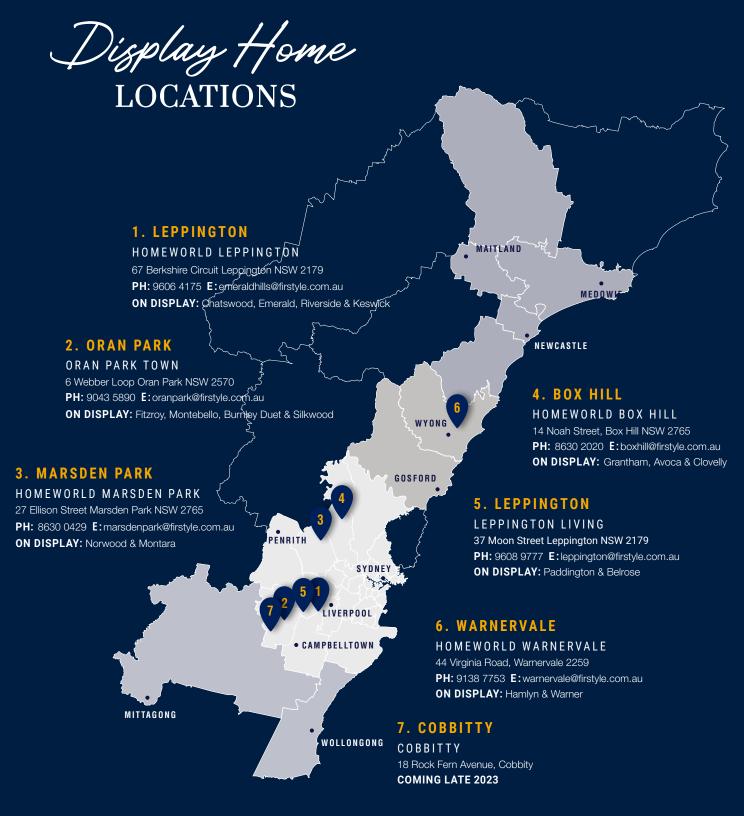

FINESSE (ON DISPLAY HOMEWORLD LEPPINGTON)

## Facade Options

MAGNOLIA

NEW HUNTER (ON DISPLAY HOMEWORLD LEPPINGTON)

SORELL

TEMORA

MACQUARIE

**NEW TRADITIONAL** 

STRATTON