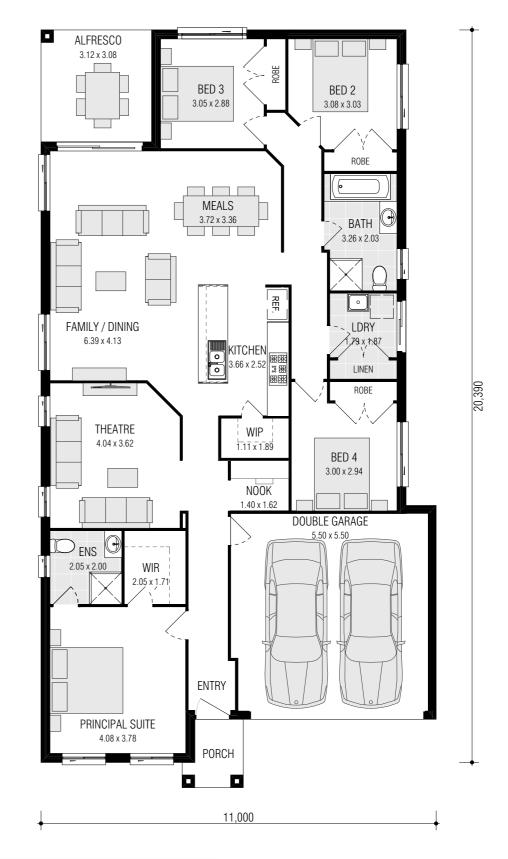

## Keswick 19.4

3.24 x 2.39 BED 2 BED 3 3.17 x 2.92 3.36 x 3.10 ⇒ BATH 2.67 x 2.25 MEALS 3.34 x 3.20 FAMILY / DINING 5.09 x 3.14 LDRY 00 1.56 x 1.99 KITCHEN 3.33 x 2.52 圏選 3 選 3 選 BED 4 3.18 x 3.00 PANTRY 1.00 x 1.33 THEATRE DOUBLE GARAGE 3.60 x 3.07 5.50 x 5.50 WIR **ENS** 2.07 1.70 **ENTRY** PRINCIPAL SUITE 3.50 x 3.07 10,180

| Total        | 180.49m <sup>2</sup> |
|--------------|----------------------|
| Porch        | 2.96m²               |
| Alfresco     | 7.74m²               |
| Garage       | 32.44m <sup>2</sup>  |
| Ground Floor | 137.35m <sup>2</sup> |
|              |                      |