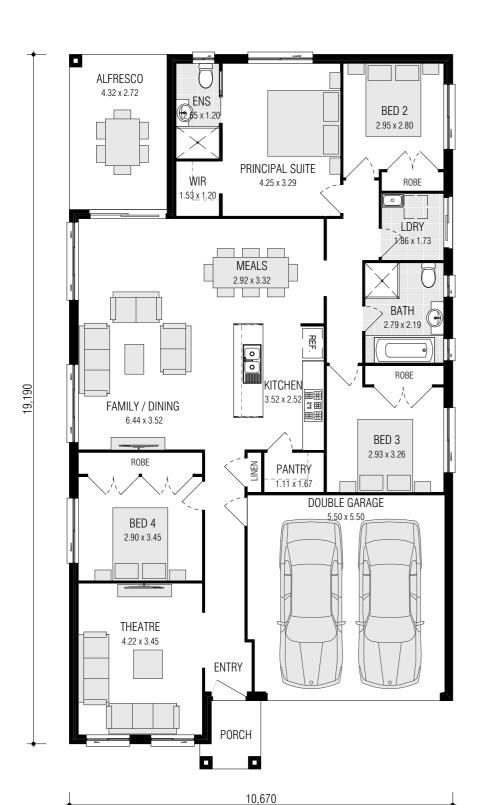

## Keswick 22.5

 Ground Floor
 161.97m²

 Garage
 32.44m²

 Alfresco
 11.26m²

 Porch
 3.21m²

 Total
 208.88m²

4

Ground Floor