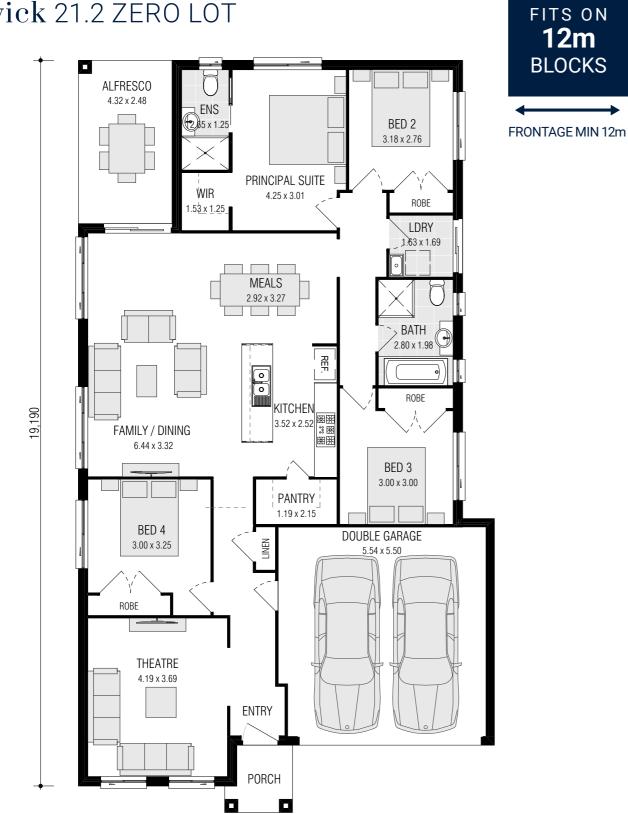

## Keswick 21.2 ZERO LOT

| Total        | 196.39m²             |
|--------------|----------------------|
| Porch        | 2.84m²               |
| Alfresco     | 10.71m²              |
| Garage       | 32.78m²              |
| Ground Floor | 150.06m <sup>2</sup> |
|              |                      |