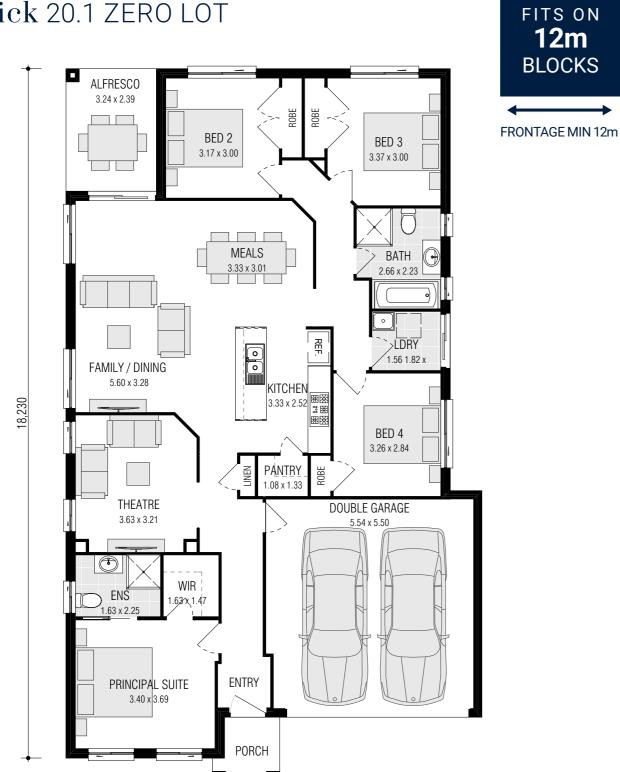

### Keswick 20.1 ZERO LOT

| Total        | 186.62m <sup>2</sup> |
|--------------|----------------------|
| Porch        | 2.82m²               |
| Alfresco     | 7.74m²               |
| Garage       | 32.86m <sup>2</sup>  |
| Ground Floor | 143.20m <sup>2</sup> |
|              |                      |

11,000

Ground Floor

Garage Alfresco

Porch Total

12m