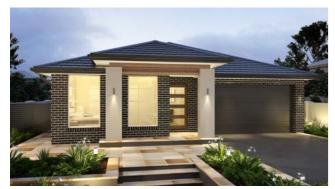

items, window furnishing. Dimensions are approximate only and may vary according to façade, purchasers are advised to refe to the Builders Tender and Contract for precise dimensions, specifications and inclusions. Firstyle Homes reserves the right to revise specifications, inclusions naterials and suppliers without notice. Firstyle Homes Pty Ltd ABM 59 087 773 779 BL 113412C

## Keswick 24.4 ZERO LOT

FITS ON 12.0m BLOCKS

FRONTAGE MIN 12.0m



| Total        | 226.87m <sup>2</sup> |
|--------------|----------------------|
| Porch        | 2.84m <sup>2</sup>   |
| Alfresco     | 13.95m²              |
| Garage       | 32.78m <sup>2</sup>  |
| Ground Floor | 177.30m²             |
|              |                      |







# Facade Options



ALTA



ASPEN



**BROOKLYN** 



CHELSEA



GLEBE



CAPRI



DUNE



FINESSE (ON DISPLAY HOMEWORLD LEPPINGTON)

## Facade Options



MAGNOLIA



NEW HUNTER (ON DISPLAY HOMEWORLD LEPPINGTON)



SORELL



TEMORA



MACQUARIE



**NEW TRADITIONAL** 



STRATTON



YARRA





WWW.FIRSTYLE.COM.AU