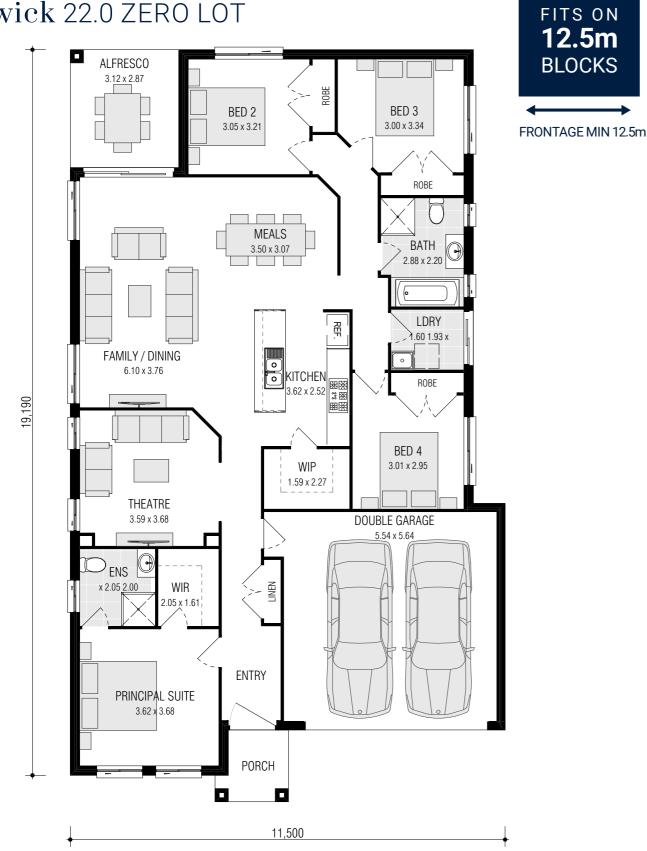

## Keswick 22.0 ZERO LOT

| Alfresco    | 8.95m <sup>2</sup>                         |
|-------------|--------------------------------------------|
| Porch Total | 3.17m <sup>2</sup><br>204.99m <sup>2</sup> |