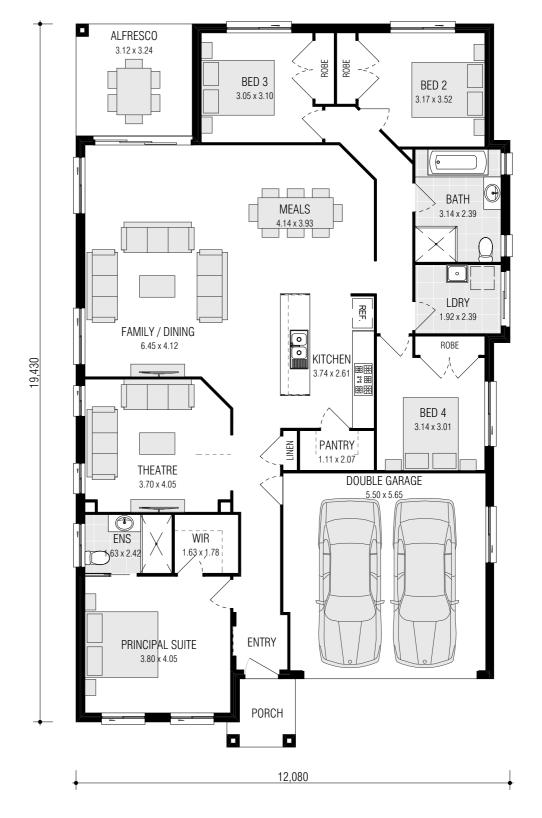

## Keswick 19.4

3.24 x 2.39 BED 2 BED 3 3.17 x 2.92 3.36 x 3.10 ⇒ BATH 2.67 x 2.25 MEALS 3.34 x 3.20 FAMILY / DINING 5.09 x 3.14 LDRY 00 1.56 x 1.99 KITCHEN 3.33 x 2.52 圏選 3 選 3 選 BED 4 3.18 x 3.00 PANTRY 1.00 x 1.33 THEATRE DOUBLE GARAGE 3.60 x 3.07 5.50 x 5.50 WIR **ENS** 2.07 1.70 **ENTRY** PRINCIPAL SUITE 3.50 x 3.07 10,180