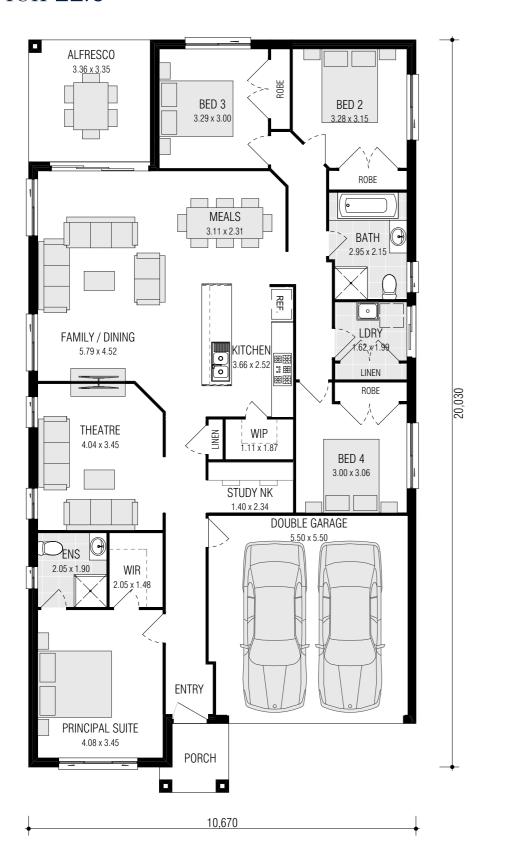

### Keswick 19.4 ZERO LOT

| Total        | 180.59m <sup>2</sup> |
|--------------|----------------------|
| Porch        | 2.82m <sup>2</sup>   |
| Alfresco     | 8.72m <sup>2</sup>   |
| Garage       | 32.86m <sup>2</sup>  |
| Ground Floor | 136.19m <sup>2</sup> |