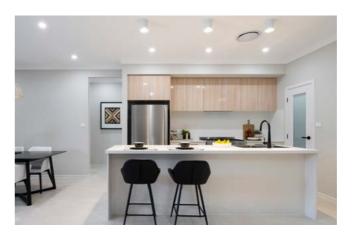

outdoc atures, furnishing, decorative items, window furnishing. Dimensions are approximate only and may vary according to façade, purchasers are advised to refit the Builders Tender and Contract for precise dimensions, specifications and inclusions. Firstyle Homes reserves the right to revise specifications, inclusion atterials and suppliers without notice. Firstyle Homes Pby Ltd ABN 59 087 773 779 BLD. 113412C

## Keswick 21.8 DISTINCT







FITS ON



## Distinct Upgrades

- Feature Raked Ceiling to the Family/Dining/Alfresco, including angled window
- Feature Stacker Door to the Alfresco
- Feature Fixed windows to the Family/Dining
- Freestanding bath to the Bathroom
- Shower Niche to each shower (2)
- 1500 double bowl vanity to the Ensuite ■ 1200 single bowl vanity to the Bathroom







## Keswick 22.0 ZERO LOT



| Alfresco    | 8.95m <sup>2</sup>                         |
|-------------|--------------------------------------------|
| Porch Total | 3.17m <sup>2</sup><br>204.99m <sup>2</sup> |







## Keswick 22.4 ZERO LOT



| Total        | 207.92m <sup>2</sup> |
|--------------|----------------------|
| Porch        | 2.81m <sup>2</sup>   |
| Alfresco     | 9.61m <sup>2</sup>   |
| Garage       | 32.62m <sup>2</sup>  |
| Ground Floor | 162.88m <sup>2</sup> |







FITS ON

**12m** 

**BLOCKS** 

FRONTAGE MIN 12m



## Keswick 22.5



 Ground Floor
 161.97m²

 Garage
 32.44m²

 Alfresco
 11.26m²

 Porch
 3.21m²

 Total
 208.88m²

4





Ground Floor

Garage

Alfresco

Porch

Total

FITS ON

12.5m

**BLOCKS** 

FRONTAGE MIN 12.5m

ISCLAIMER: Photographs & Graphic