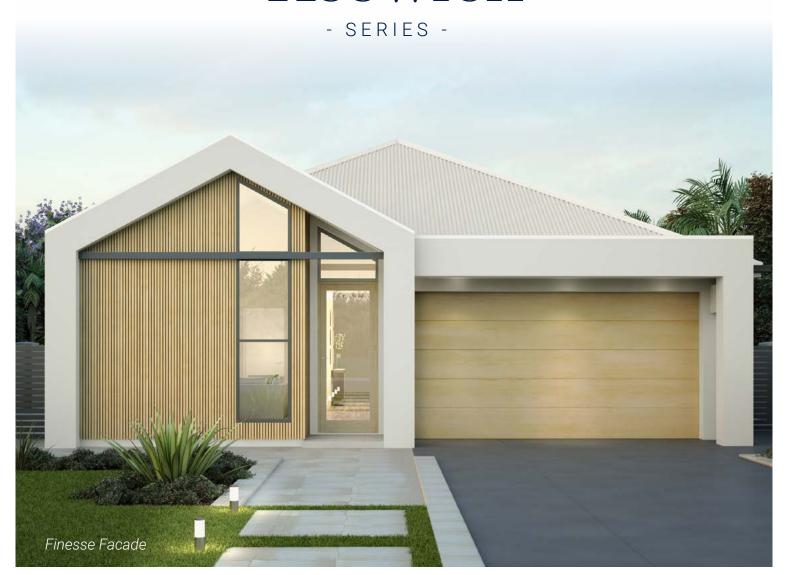

## Keswick









ALFRESCO 2.8<u>8 x 2</u>.76

BED 3

2.76 x 3.10

FRONTAGE MIN 12.05m

|              | ALFRESCO<br>2.78 x 2.52<br>BED 2<br>2.71 x 2.92<br>BED 3<br>2.90 x 2.98