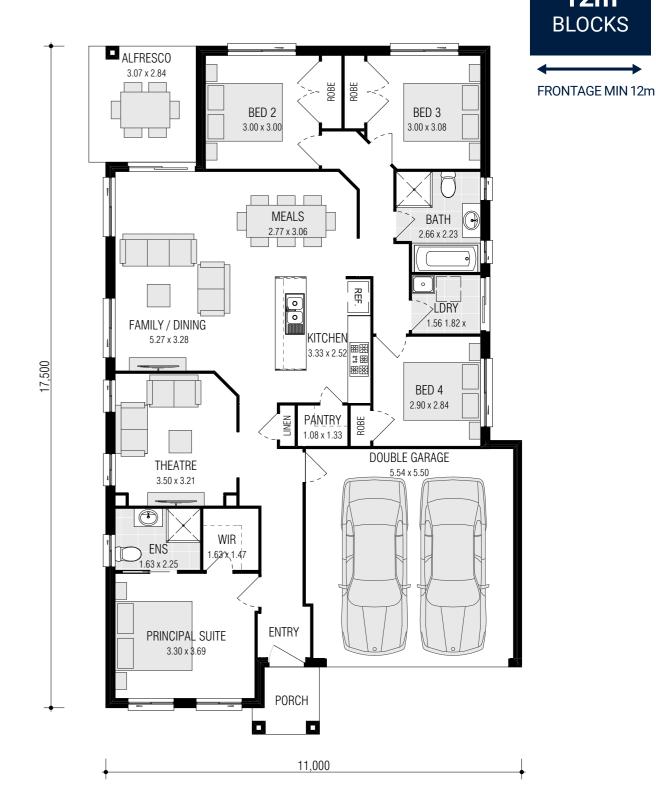

### Keswick 20.1 ZERO LOT

| Total        | 186.62m <sup>2</sup> |
|--------------|----------------------|
| Porch        | 2.82m²               |
| Alfresco     | 7.74m²               |
| Garage       | 32.86m <sup>2</sup>  |
| Ground Floor | 143.20m <sup>2</sup> |
|              |                      |

11,000

Ground Floor

Garage Alfresco

Porch Total

12m