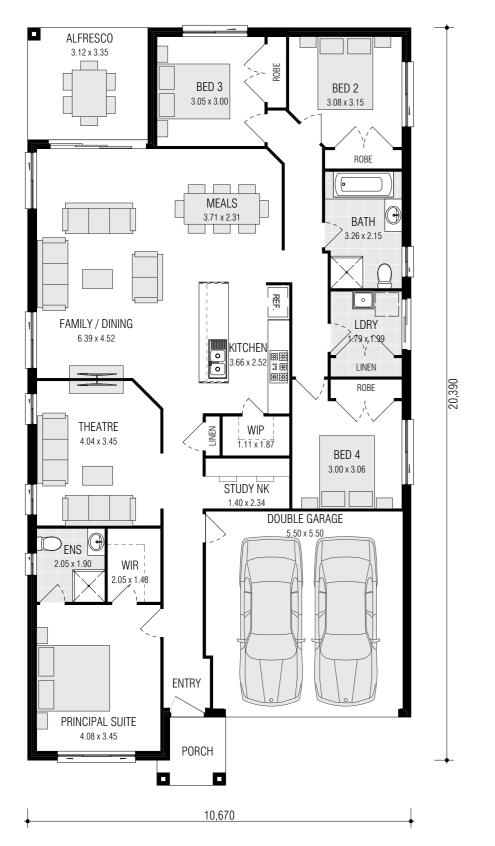

Cround Floor

Total

| 17,270 | MEALS   2.74 x 3.20 |
|--------|---------------------|
|        | 10,550              |

BED 2

2.81 x 2.92

| Total        | 177.12m <sup>2</sup> |
|--------------|----------------------|
| Porch        | 2.98m <sup>2</sup>   |
| Alfresco     | 7.95m <sup>2</sup>   |
| Garage       | 32.44m <sup>2</sup>  |
| Ground Floor | 133.75m <sup>2</sup> |