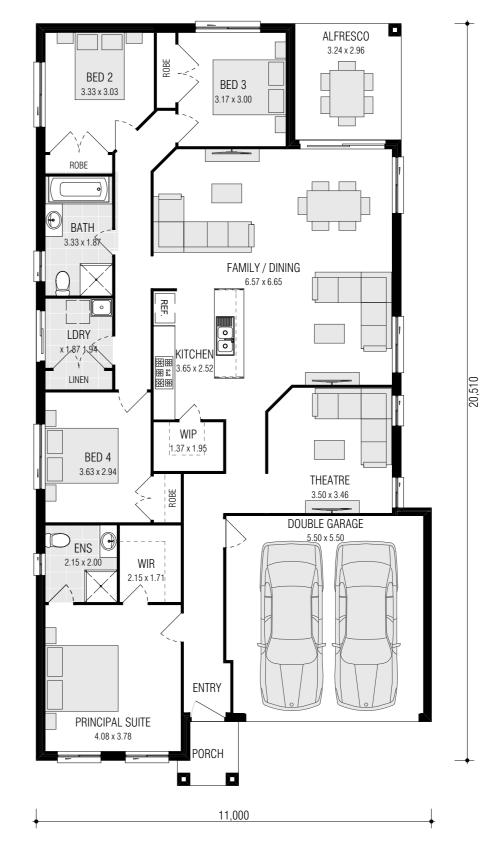

### Keswick 20.1 ZERO LOT

| Total        | 186.62m <sup>2</sup> |
|--------------|----------------------|
| Porch        | 2.82m²               |
| Alfresco     | 7.74m²               |
| Garage       | 32.86m <sup>2</sup>  |
| Ground Floor | 143.20m <sup>2</sup> |
|              |                      |