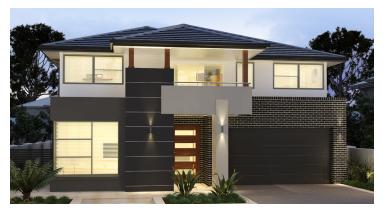

# MONASH SERIES ON DISPLAY AT KELLYVILLE

live your life in style

THE **MONASH** SERIES COMBINES
TRADITIONAL STYLE WITH PRACTICAL
OPEN-PLAN LIVING WHICH FEATURES 4
BEDROOMS, OPEN-PLAN KITCHEN,
FAMILY/DINING AREA & HOME THEATRE.

### MONASH 38.6 DISTINCT ON DISPLAY AT KELLYVILLE

**MONASH** SERIES

GROUND FLOOR FIRST FLOOR

FINALIST KITCHEN IN A DISPLAY
2015 HIA-CSR NSW Housing and Kitchen & Bathroom Awards