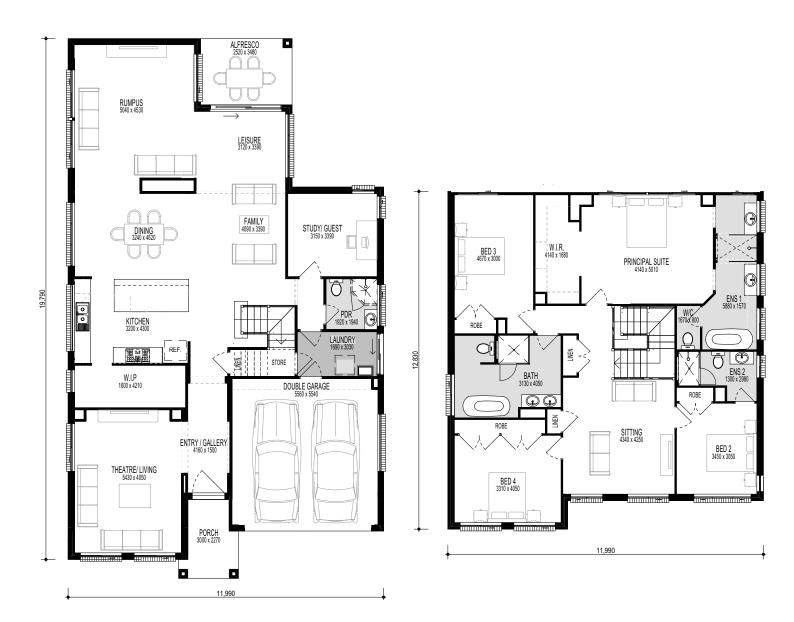

#### MONASH SERIES FACADE OPTIONS

**TRADITIONAL** 

ALPHA (TILE FEATURE) ON DISPLAY AT ORAN PARK

ALPHA RENDER

**ESCADA** ON DISPLAY AT KELLYVILLE