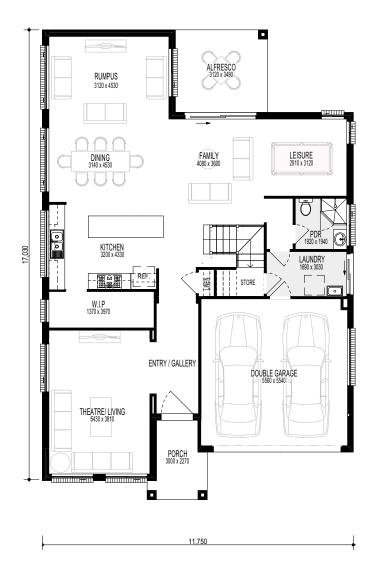

### MONASH 38.6 DISTINCT ON DISPLAY AT KELLYVILLE

**MONASH** SERIES

GROUND FLOOR FIRST FLOOR

FINALIST KITCHEN IN A DISPLAY
2015 HIA-CSR NSW Housing and Kitchen & Bathroom Awards