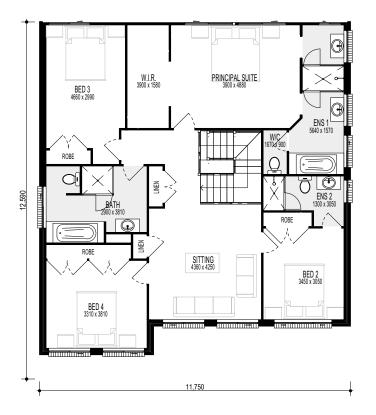

### MONASH 38.6 DISTINCT ON DISPLAY AT KELLYVILLE

**MONASH** SERIES

GROUND FLOOR FIRST FLOOR

FINALIST KITCHEN IN A DISPLAY
2015 HIA-CSR NSW Housing and Kitchen & Bathroom Awards