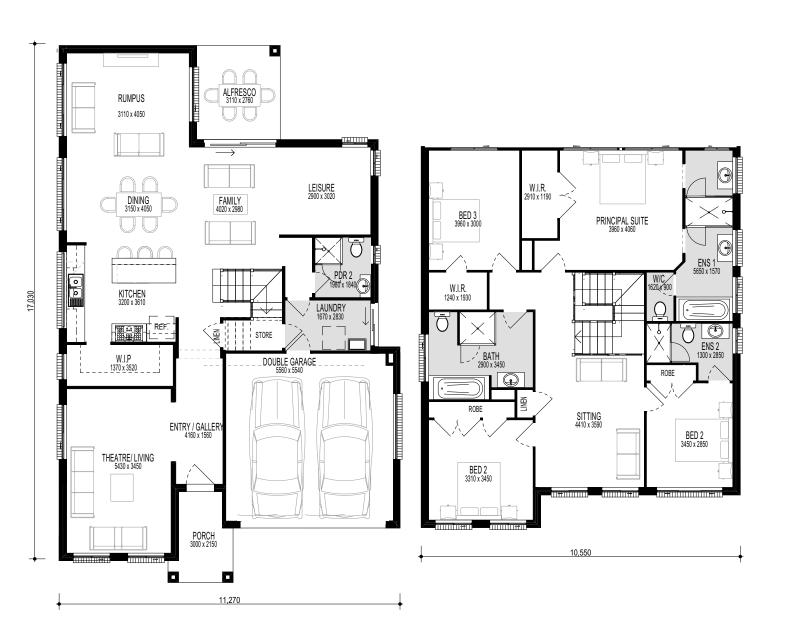

# MONASH SERIES ON DISPLAY AT KELLYVILLE

live your life in style

THE **MONASH** SERIES COMBINES
TRADITIONAL STYLE WITH PRACTICAL
OPEN-PLAN LIVING WHICH FEATURES 4
BEDROOMS, OPEN-PLAN KITCHEN,
FAMILY/DINING AREA & HOME THEATRE.

GROUND FLOOR FIRST FLOOR

4 ⊨ 4 늘 2 🚗

GROUND FLOOR FIRST FLOOR