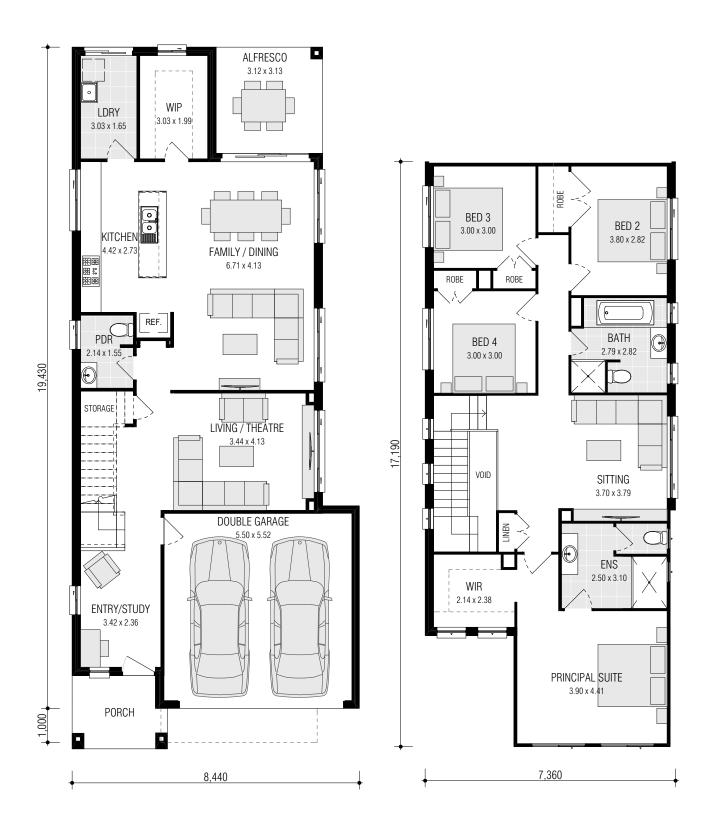

# MONTARA SERIES ON DISPLAY AT MARSDEN PARK

live your life in style

THE MONTARA SERIES ENSURES
THAT YOU WON'T NEED TO
COMPROMISE ON SPACE. WITH FOUR
BEDROOMS, THREE LIVING AREAS AND
ALFRESCO ALL FITTING ON A 10 METRE
WIDE BLOCK, MAKING IT PERFECT FOR
GROWING FAMILIES.