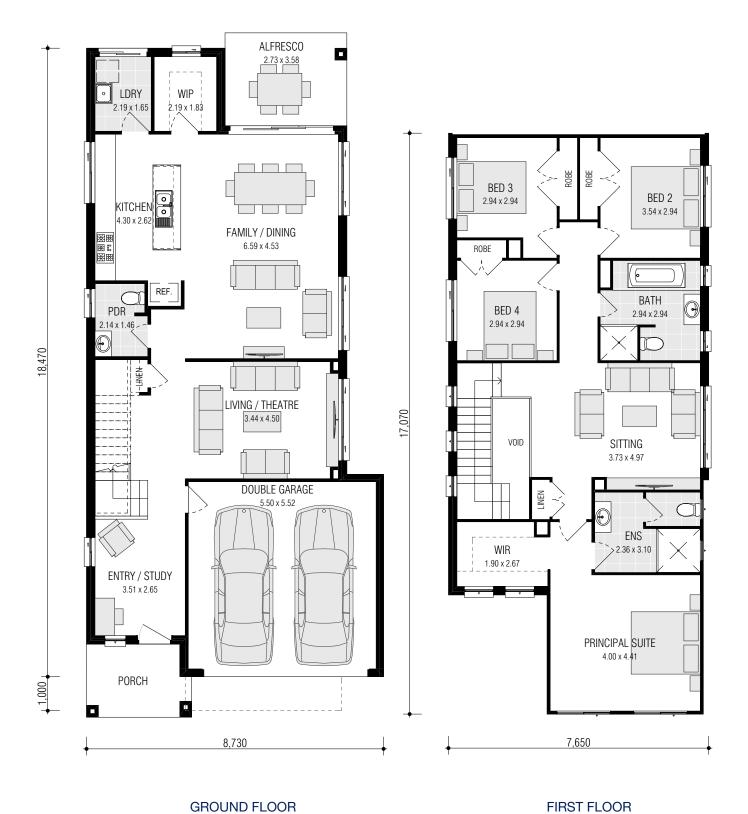

# MONTARA SERIES ON DISPLAY AT MARSDEN PARK

live your life in style

THE MONTARA SERIES ENSURES
THAT YOU WON'T NEED TO
COMPROMISE ON SPACE. WITH FOUR
BEDROOMS, THREE LIVING AREAS AND
ALFRESCO ALL FITTING ON A 10 METRE
WIDE BLOCK, MAKING IT PERFECT FOR
GROWING FAMILIES.