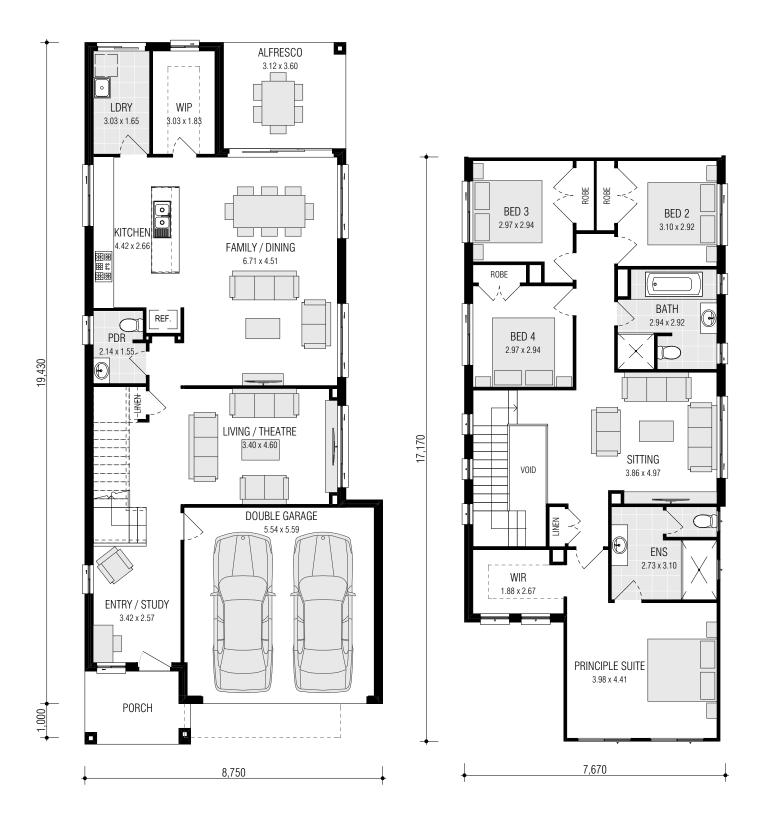

# MONTARA SERIES ON DISPLAY AT MARSDEN PARK

live your life in style

THE MONTARA SERIES ENSURES
THAT YOU WON'T NEED TO
COMPROMISE ON SPACE. WITH FOUR
BEDROOMS, THREE LIVING AREAS AND
ALFRESCO ALL FITTING ON A 10 METRE
WIDE BLOCK, MAKING IT PERFECT FOR
GROWING FAMILIES.

## **MONTARA 30.6 DISTINCT**

(ON DISPLAY AT HOMEWORLD MARSDEN PARK)