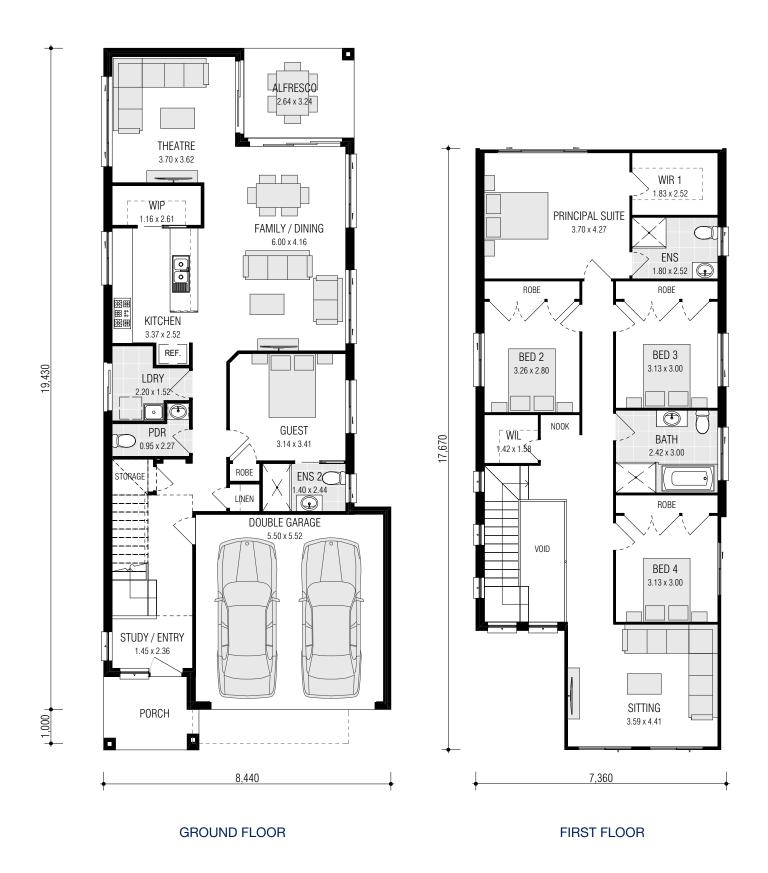

# MONTARA SERIES ON DISPLAY AT MARSDEN PARK



live your life in style



THE MONTARA SERIES ENSURES
THAT YOU WON'T NEED TO
COMPROMISE ON SPACE. WITH FOUR
BEDROOMS, THREE LIVING AREAS AND
ALFRESCO ALL FITTING ON A 10 METRE
WIDE BLOCK, MAKING IT PERFECT FOR
GROWING FAMILIES.



#### MONTARA SERIES FACADE OPTIONS



CLASSIC



**NEWSTEAD** 



**OXLEY SLATE** 



LOGAN V2



MONTARA SEYMOUR



MONTARA APOLLO



























4 🛌 2 🚔 2 🚗

firstyle.com.au



4 🛌 2 🚔 2 🚗

firstyle.com.au



## **MONTARA 30.6 DISTINCT**

(ON DISPLAY AT HOMEWORLD MARSDEN PARK)







# DISPLAY CENTRE LOCATIONS

#### 1. LEPPINGTON

#### HOMEWORLD LEPPINGTON

58 Arkenstone Way Leppington NSW 2179 **PH:** 9606 4175 **E:**emeraldhills@firstyle.com.au

ON DISPLAY: Riverside & Aston

#### 2. ORAN PARK

#### **ORAN PARK TOWN**

6 Webber Loop Oran Park NSW 2570 **PH:** 9043 5890 **E:** oranpark@firstyle.com.au

**ON DISPLAY:** Fitzroy, Montebello, Burnley Duet & Silkwood

PENRITH

HORNSBY

SYDNEY

CAMPBELLTOWN

MITTAGONG

WOLLONGONG

### 3. MARSDEN PARK

NEWCASTLE

#### HOMEWORLD MARSDEN PARK

MEDOWIE

27 Ellison Street Marsden Park NSW 2765

PH: 8630 0429 E:marsdenpark@firstyle.com.au

ON DISPLAY: Norwood & Montara

#### 4. BOX