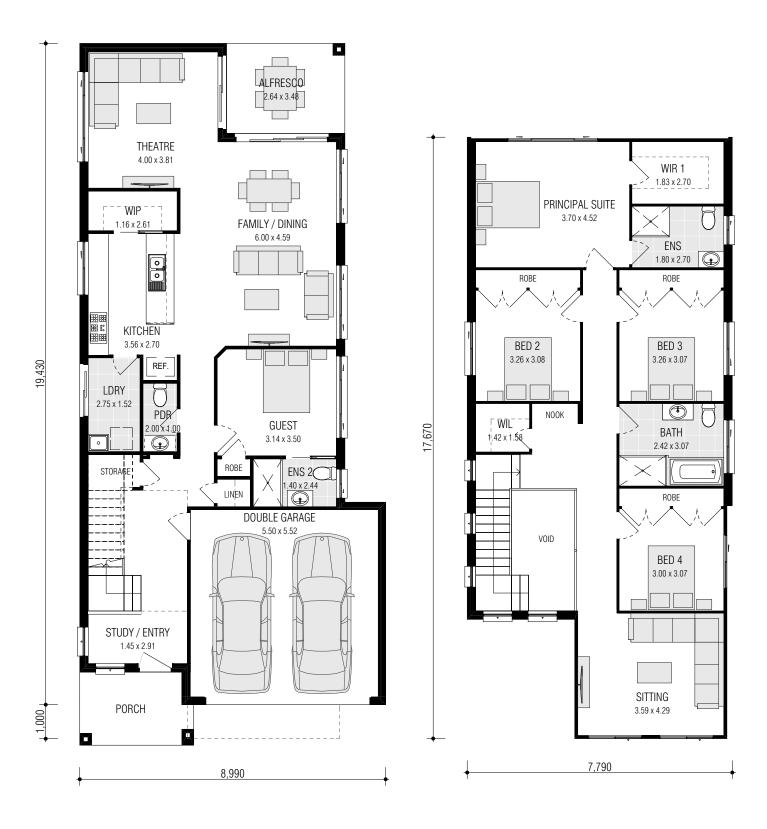

# MONTARA SERIES ON DISPLAY AT MARSDEN PARK

live your life in style

THE MONTARA SERIES ENSURES
THAT YOU WON'T NEED TO
COMPROMISE ON SPACE. WITH FOUR
BEDROOMS, THREE LIVING AREAS AND
ALFRESCO ALL FITTING ON A 10 METRE
WIDE BLOCK, MAKING IT PERFECT FOR
GROWING FAMILIES.

## **MONTARA 30.6 DISTINCT**

(ON DISPLAY AT HOMEWORLD MARSDEN PARK)