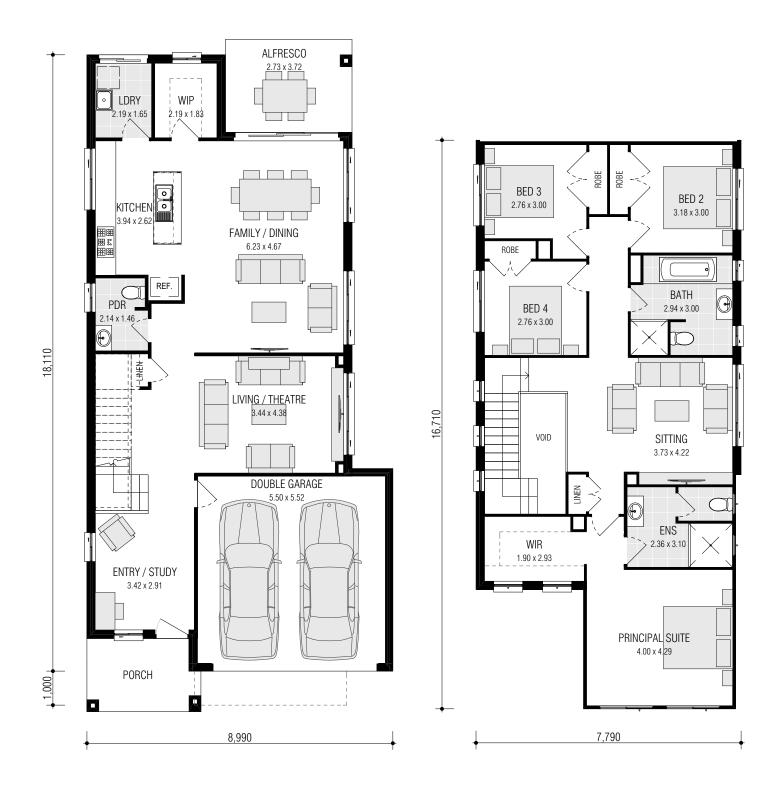

# MONTARA SERIES ON DISPLAY AT MARSDEN PARK

live your life in style

THE MONTARA SERIES ENSURES
THAT YOU WON'T NEED TO
COMPROMISE ON SPACE. WITH FOUR
BEDROOMS, THREE LIVING AREAS AND
ALFRESCO ALL FITTING ON A 10 METRE
WIDE BLOCK, MAKING IT PERFECT FOR
GROWING FAMILIES.