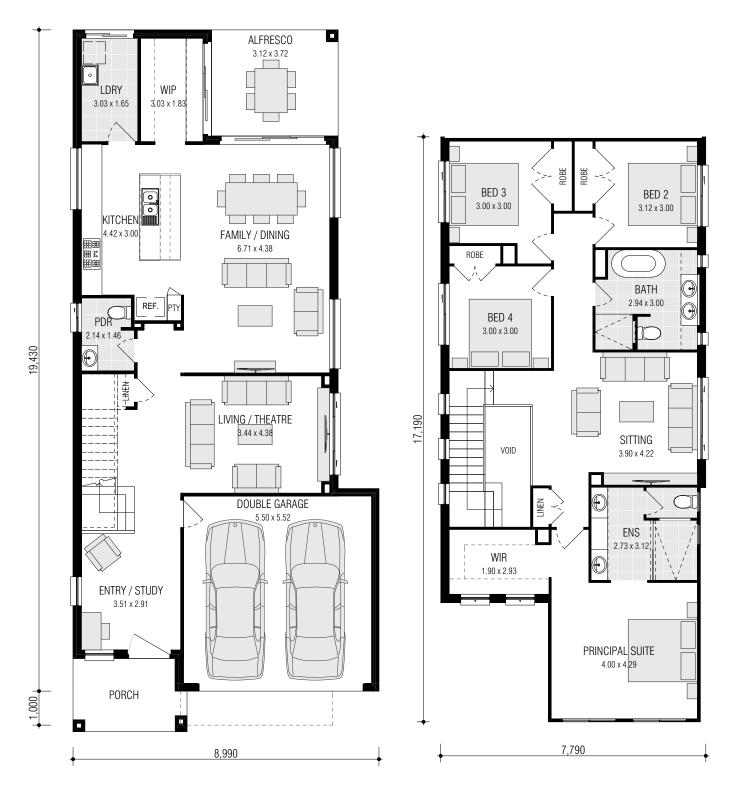

# MONTARA SERIES ON DISPLAY AT MARSDEN PARK

live your life in style

THE MONTARA SERIES ENSURES
THAT YOU WON'T NEED TO
COMPROMISE ON SPACE. WITH FOUR
BEDROOMS, THREE LIVING AREAS AND
ALFRESCO ALL FITTING ON A 10 METRE
WIDE BLOCK, MAKING IT PERFECT FOR
GROWING FAMILIES.

## **MONTARA 30.6 DISTINCT**

(ON DISPLAY AT HOMEWORLD MARSDEN PARK)