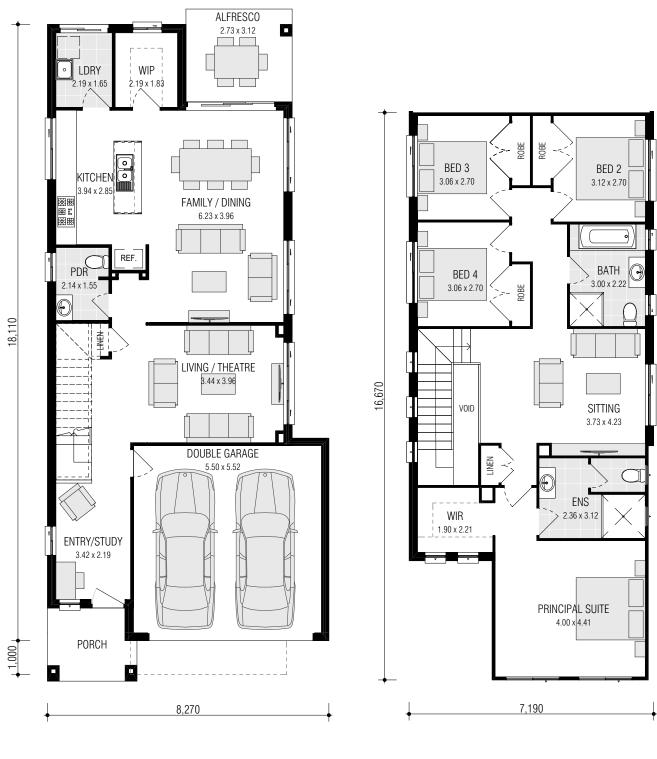

# MONTARA SERIES ON DISPLAY AT MARSDEN PARK

live your life in style

THE MONTARA SERIES ENSURES
THAT YOU WON'T NEED TO
COMPROMISE ON SPACE. WITH FOUR
BEDROOMS, THREE LIVING AREAS AND
ALFRESCO ALL FITTING ON A 10 METRE
WIDE BLOCK, MAKING IT PERFECT FOR
GROWING FAMILIES.

## **MONTARA 30.6 DISTINCT**

(ON DISPLAY AT HOMEWORLD MARSDEN PARK)