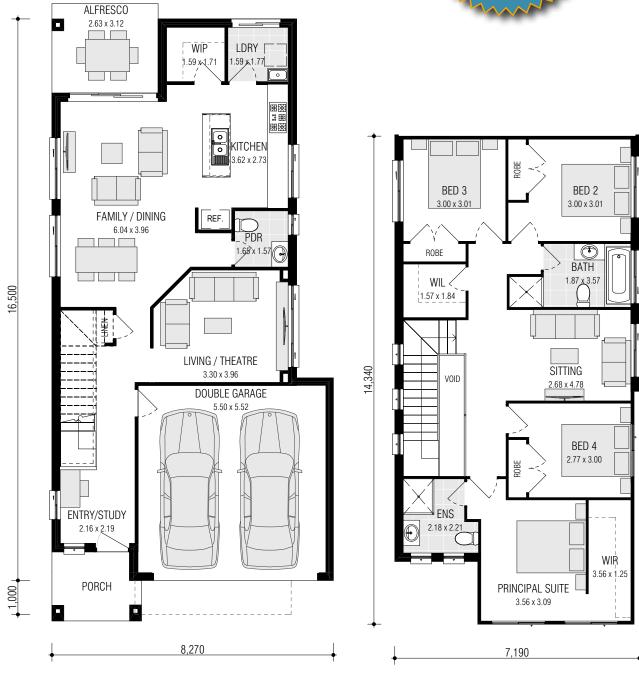

# MONTARA SERIES ON DISPLAY AT MARSDEN PARK

live your life in style

THE MONTARA SERIES ENSURES
THAT YOU WON'T NEED TO
COMPROMISE ON SPACE. WITH FOUR
BEDROOMS, THREE LIVING AREAS AND
ALFRESCO ALL FITTING ON A 10 METRE
WIDE BLOCK, MAKING IT PERFECT FOR
GROWING FAMILIES.

## **MONTARA 30.6 DISTINCT**

(ON DISPLAY AT HOMEWORLD MARSDEN PARK)