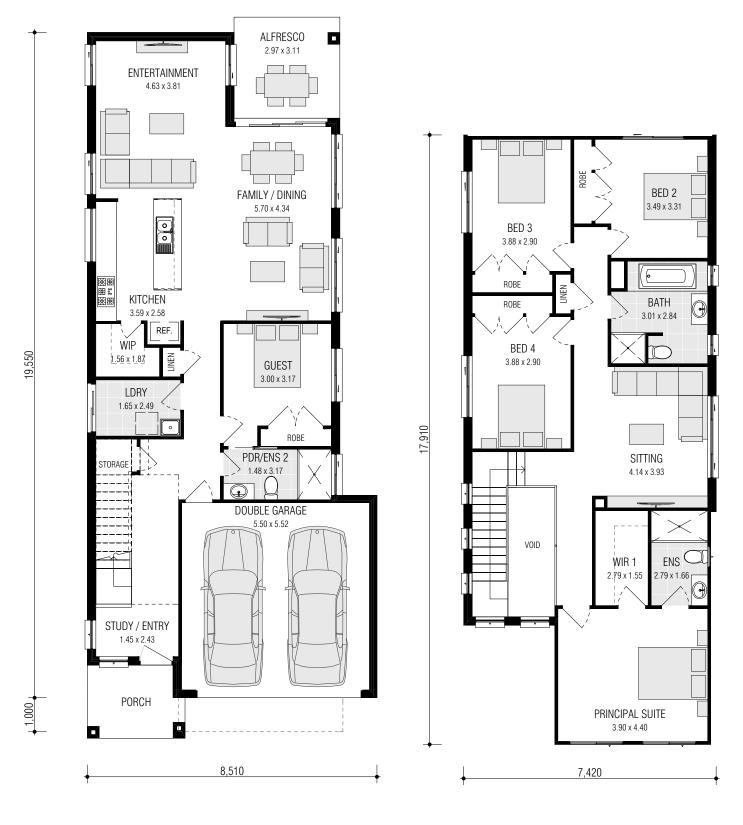

# MONTARA SERIES ON DISPLAY AT MARSDEN PARK

live your life in style

THE MONTARA SERIES ENSURES
THAT YOU WON'T NEED TO
COMPROMISE ON SPACE. WITH FOUR
BEDROOMS, THREE LIVING AREAS AND
ALFRESCO ALL FITTING ON A 10 METRE
WIDE BLOCK, MAKING IT PERFECT FOR
GROWING FAMILIES.