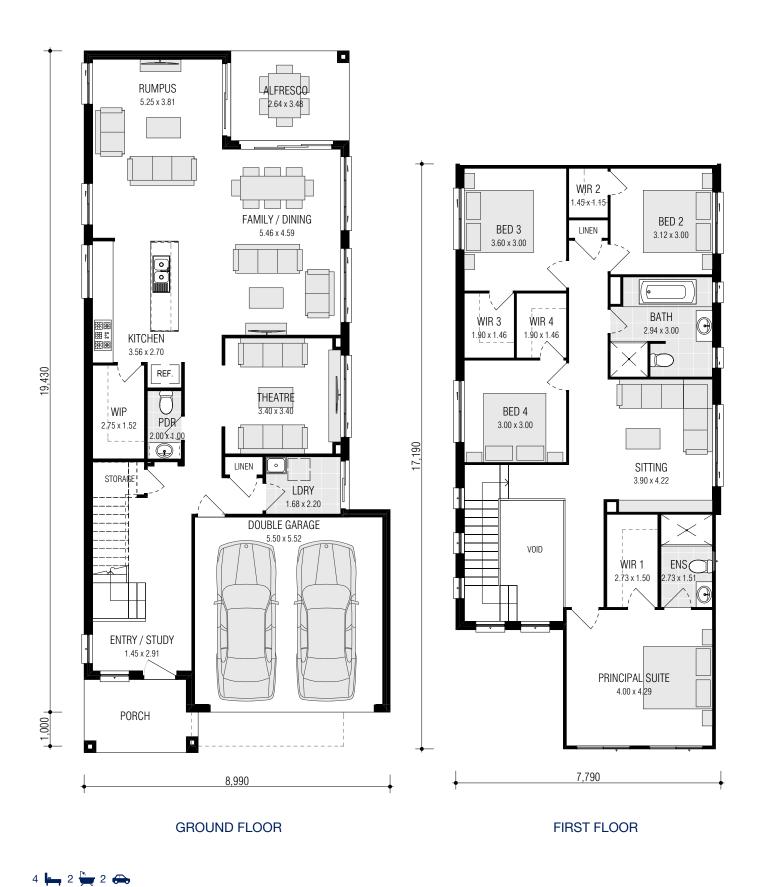

# MONTARA SERIES ON DISPLAY AT MARSDEN PARK

live your life in style

THE MONTARA SERIES ENSURES
THAT YOU WON'T NEED TO
COMPROMISE ON SPACE. WITH FOUR
BEDROOMS, THREE LIVING AREAS AND
ALFRESCO ALL FITTING ON A 10 METRE
WIDE BLOCK, MAKING IT PERFECT FOR
GROWING FAMILIES.

## **MONTARA 30.6 DISTINCT**

(ON DISPLAY AT HOMEWORLD MARSDEN PARK)