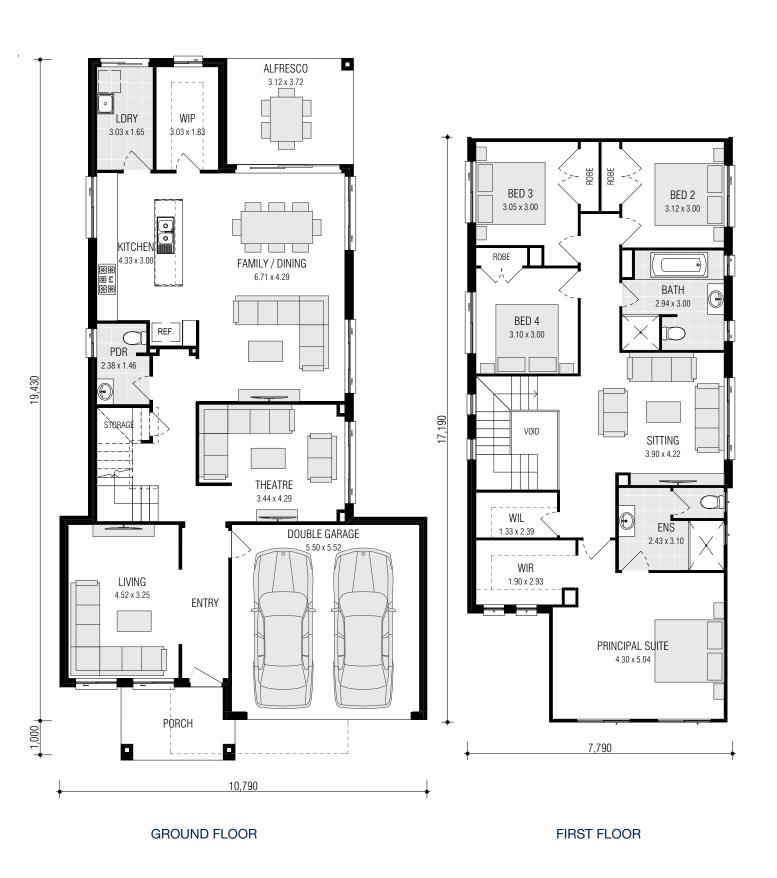

# MONTARA SERIES ON DISPLAY AT MARSDEN PARK



live your life in style



THE MONTARA SERIES ENSURES
THAT YOU WON'T NEED TO
COMPROMISE ON SPACE. WITH FOUR
BEDROOMS, THREE LIVING AREAS AND
ALFRESCO ALL FITTING ON A 10 METRE
WIDE BLOCK, MAKING IT PERFECT FOR
GROWING FAMILIES.



#### MONTARA SERIES FACADE OPTIONS



CLASSIC



**NEWSTEAD** 



**OXLEY SLATE** 



LOGAN V2



MONTARA SEYMOUR



MONTARA APOLLO



























4 🛌 2 🚔 2 🚗

firstyle.com.au



4 🛌 2 🚔 2 🚗

firstyle.com.au



## **MONTARA 30.6 DISTINCT**

(ON DISPLAY AT HOMEWORLD MARSDEN PARK)







# DISPLAY CENTRE LOCATIONS

#### 1. LEPPINGTON

#### HOMEWORLD LEPPINGTON

58 Arkenstone Way Leppington NSW 2179 **PH:** 9606 4175 **E:**emeraldhills@firstyle.com.au

ON DISPLAY: Riverside & Aston

#### 2. ORAN PARK

#### **ORAN PARK TOWN**

6 Webber Loop Oran Park NSW 2570 **PH:** 9043 5890 **E:** oranpark@firstyle.com.au

**ON DISPLAY:** Fitzroy, Montebello, Burnley Duet & Silkwood

PENRITH

HORNSBY

SYDNEY

CAMPBELLTOWN

MITTAGONG

WOLLONGONG

### 3. MARSDEN PARK

NEWCASTLE

#### HOMEWORLD MARSDEN PARK

MEDOWIE

27 Ellison Street Marsden Park NSW 2765

PH: 8630 0429 E:marsdenpark@firstyle.com.au

ON DISPLAY: Norwood & Montara

#### 4. BOX HILL

NORTH ROTHBURY

MAITLAND

#### HOMEWORLD BOX HILL

14 Noah Street, Box Hill NSW 2765

PH: 8630 2020 E:boxhill@firstyle.com.au ON DISPLAY: Gran