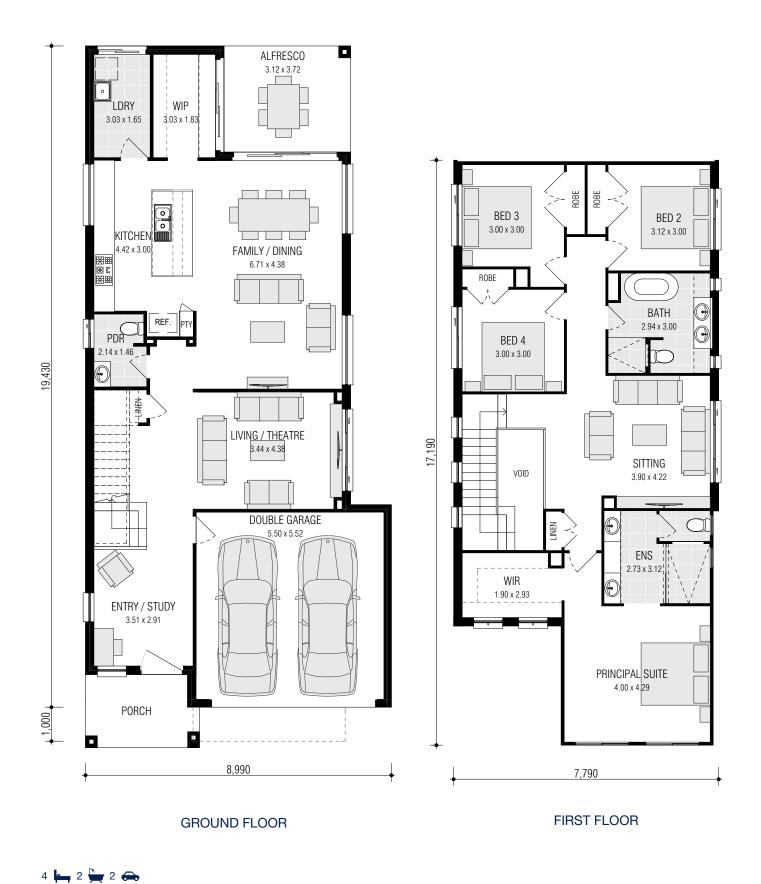

# MONTARA SERIES ON DISPLAY AT MARSDEN PARK

live your life in style

THE MONTARA SERIES ENSURES
THAT YOU WON'T NEED TO
COMPROMISE ON SPACE. WITH FOUR
BEDROOMS, THREE LIVING AREAS AND
ALFRESCO ALL FITTING ON A 10 METRE
WIDE BLOCK, MAKING IT PERFECT FOR
GROWING FAMILIES.

## **MONTARA 30.6 DISTINCT**

(ON DISPLAY AT HOMEWORLD MARSDEN PARK)