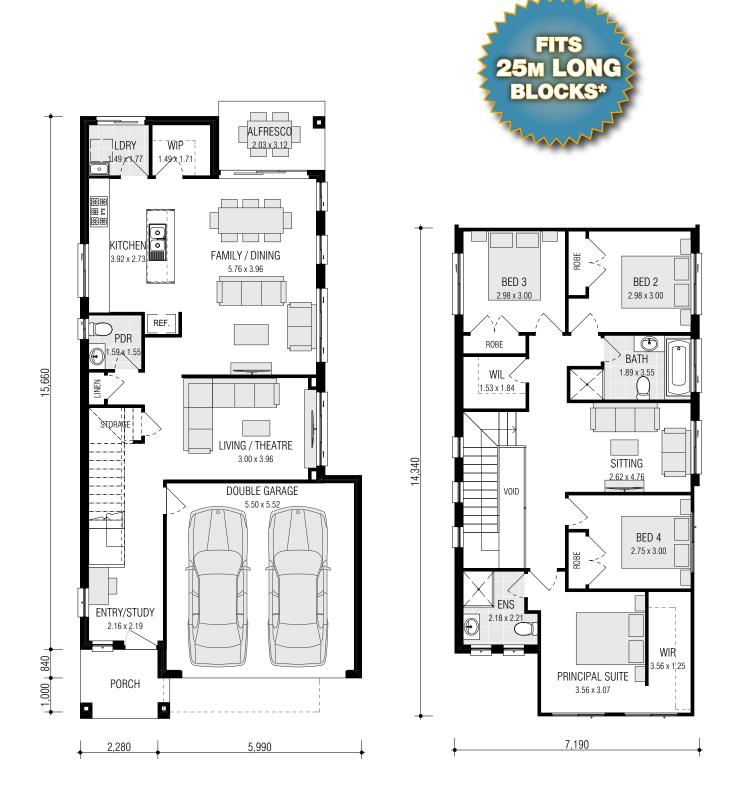

# MONTARA SERIES ON DISPLAY AT MARSDEN PARK

live your life in style

THE MONTARA SERIES ENSURES
THAT YOU WON'T NEED TO
COMPROMISE ON SPACE. WITH FOUR
BEDROOMS, THREE LIVING AREAS AND
ALFRESCO ALL FITTING ON A 10 METRE
WIDE BLOCK, MAKING IT PERFECT FOR
GROWING FAMILIES.

## **MONTARA 30.6 DISTINCT**

(ON DISPLAY AT HOMEWORLD MARSDEN PARK)