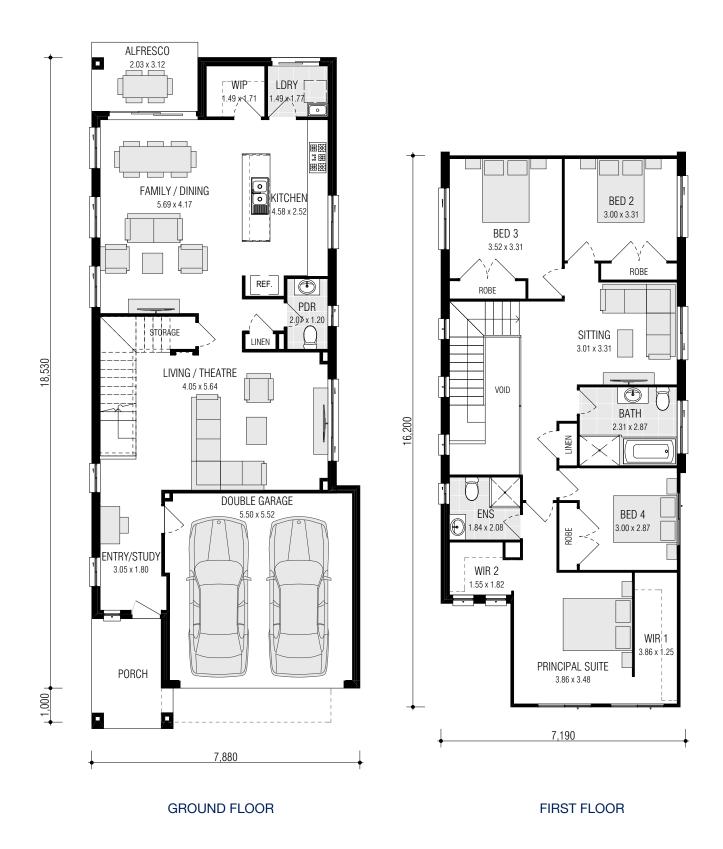

# MONTARA SERIES ON DISPLAY AT MARSDEN PARK

live your life in style

THE MONTARA SERIES ENSURES
THAT YOU WON'T NEED TO
COMPROMISE ON SPACE. WITH FOUR
BEDROOMS, THREE LIVING AREAS AND
ALFRESCO ALL FITTING ON A 10 METRE
WIDE BLOCK, MAKING IT PERFECT FOR
GROWING FAMILIES.

## **MONTARA 30.6 DISTINCT**

(ON DISPLAY AT HOMEWORLD MARSDEN PARK)