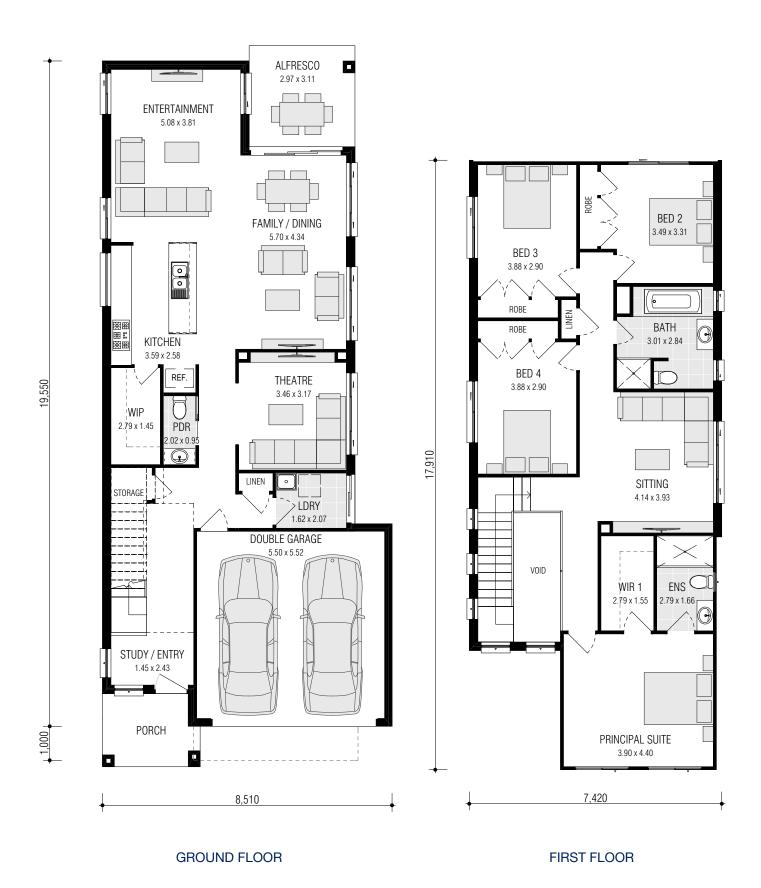

# MONTARA SERIES ON DISPLAY AT MARSDEN PARK

live your life in style

THE MONTARA SERIES ENSURES
THAT YOU WON'T NEED TO
COMPROMISE ON SPACE. WITH FOUR
BEDROOMS, THREE LIVING AREAS AND
ALFRESCO ALL FITTING ON A 10 METRE
WIDE BLOCK, MAKING IT PERFECT FOR
GROWING FAMILIES.