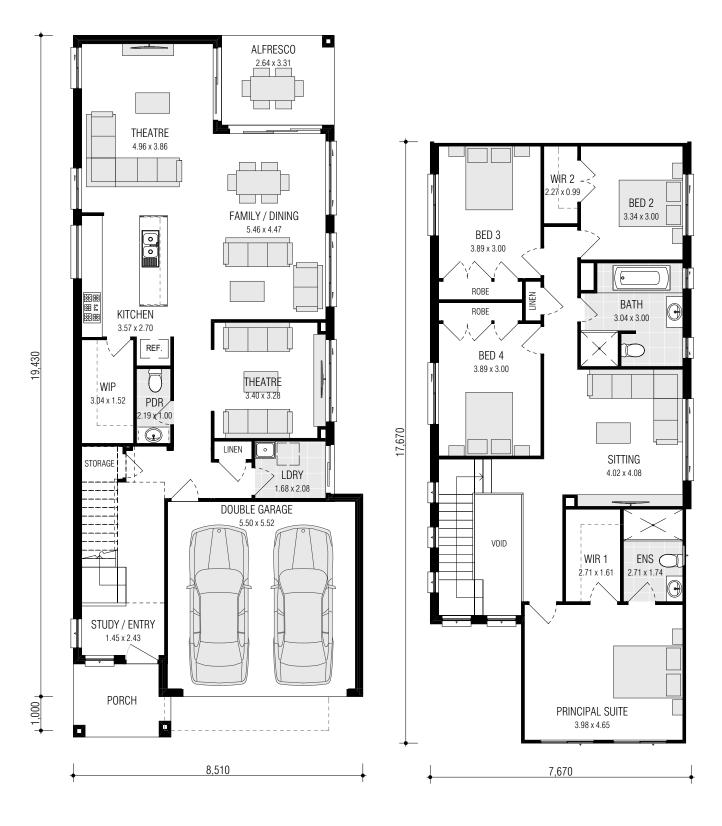

# MONTARA SERIES ON DISPLAY AT MARSDEN PARK

live your life in style

THE MONTARA SERIES ENSURES
THAT YOU WON'T NEED TO
COMPROMISE ON SPACE. WITH FOUR
BEDROOMS, THREE LIVING AREAS AND
ALFRESCO ALL FITTING ON A 10 METRE
WIDE BLOCK, MAKING IT PERFECT FOR
GROWING FAMILIES.