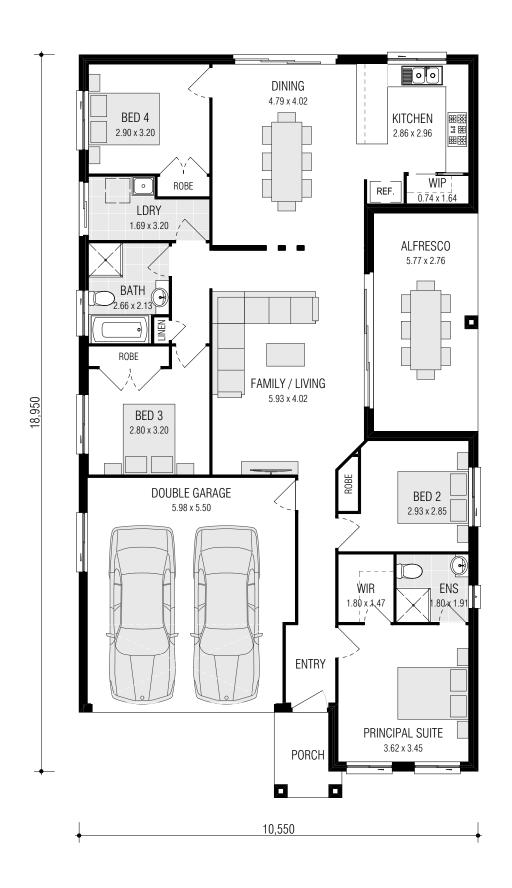

firstyle.com.au

firstyle.com.au

■ FRONTAGE REQUIRED (MINIMUM): 12.4m ■ HOUSE SIZE: 193.14m² ■ SQUARES: 20.8 Sq ■ INCLUDED: ALFRESCO DINING