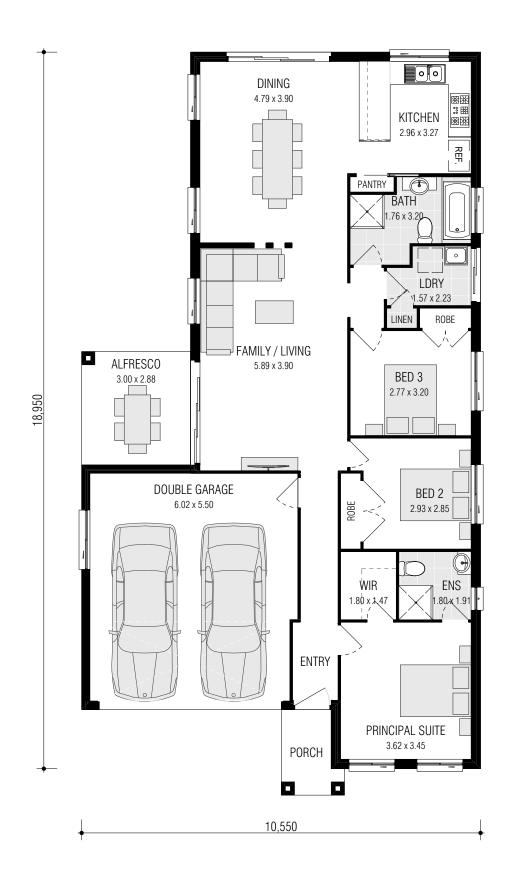

firstyle.com.au

firstyle.com.au

■ FRONTAGE REQUIRED (MINIMUM): 12.4m ■ HOUSE SIZE: 193.14m² ■ SQUARES: 20.8 Sq ■ INCLUDED: ALFRESCO DINING