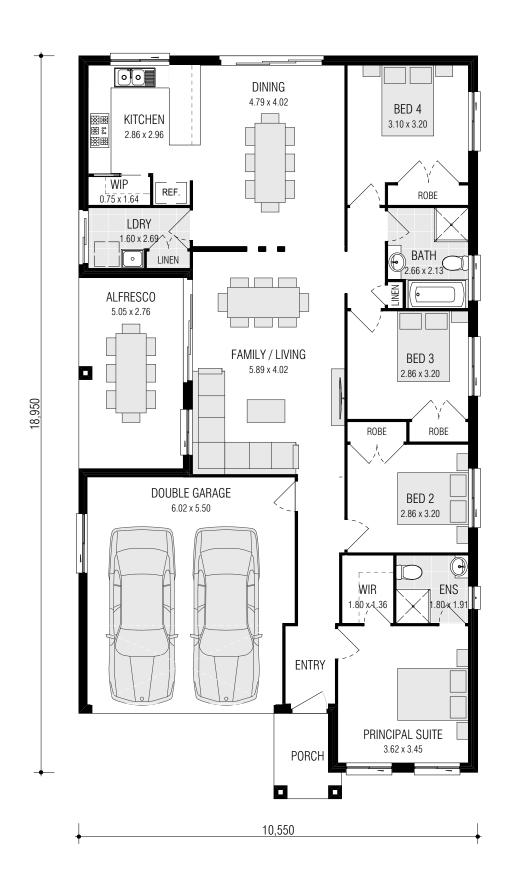

firstyle.com.au

firstyle.com.au

■ FRONTAGE REQUIRED (MINIMUM): 12.4m ■ HOUSE SIZE: 193.14m² ■ SQUARES: 20.8 Sq ■ INCLUDED: ALFRESCO DINING