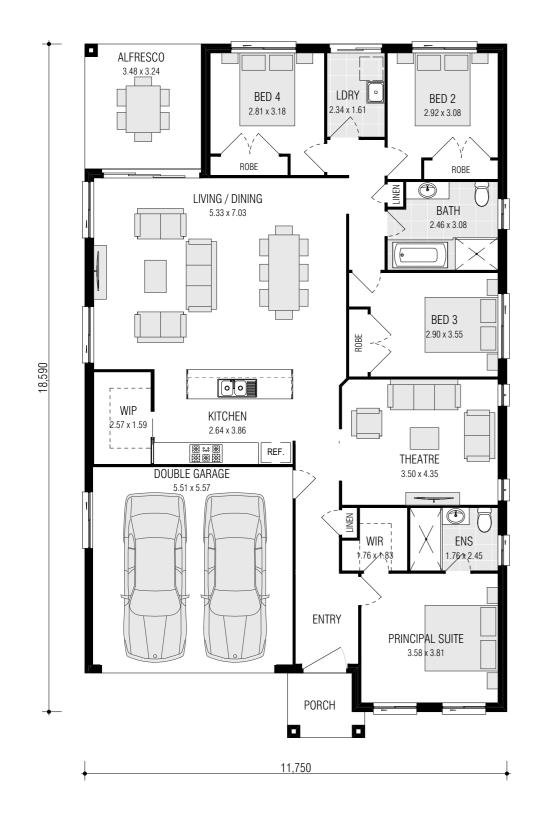

Garage Alfresco

Porch Total

2.81m<sup>2</sup>

239.33m<sup>2</sup>

3.83 x 4.53

ROBE

| Total        | 243.19m <sup>2</sup> |
|--------------|----------------------|
| Porch        | 3.71m <sup>2</sup>   |
| Alfresco     | 12.06m <sup>2</sup>  |
| Garage       | 33.24m <sup>2</sup>  |
| Ground Floor | 194.18m²             |
|              |                      |