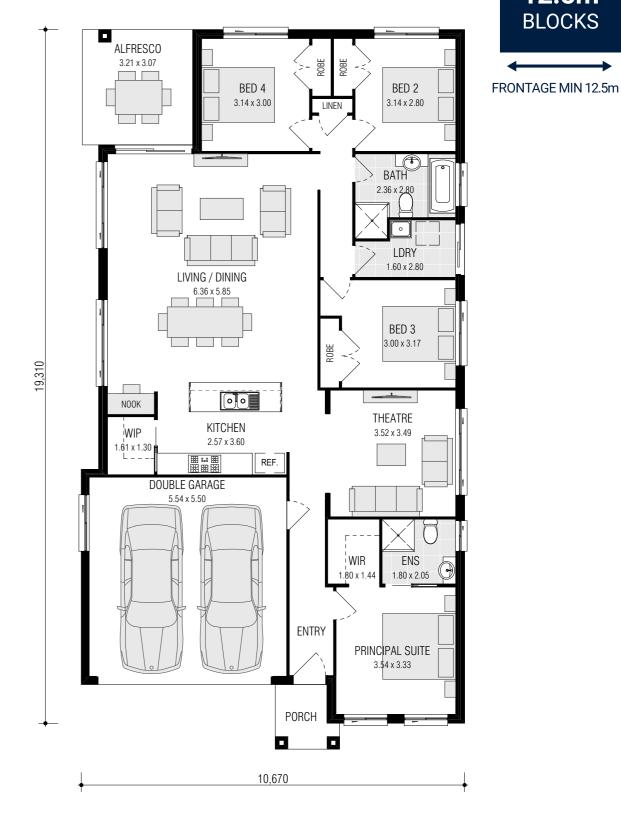

#### Riverside 21.2

| Total        | 107 06m <sup>2</sup> |
|--------------|----------------------|
| Porch        | 2.84m <sup>2</sup>   |
| Alfresco     | 9.92m <sup>2</sup>   |
| Garage       | 33.11m <sup>2</sup>  |
| Ground Floor | 151.19m <sup>2</sup> |

FITS ON 12.5m

**BLOCKS** 