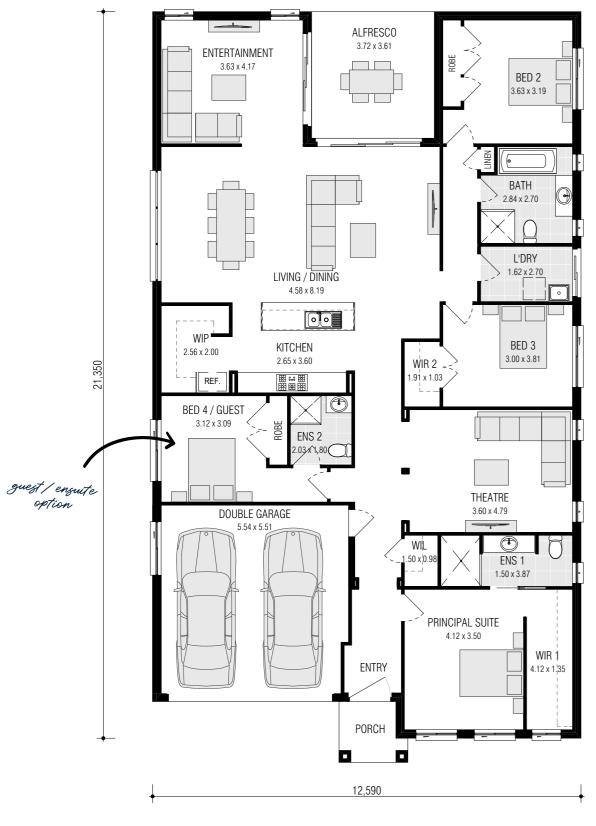

#### Riverside 28.5 MKIII

| m <sup>2</sup> |
|----------------|
| $n^2$          |
| $n^2$          |
| 2              |
|                |

264.31m<sup>2</sup>

Total

| rear/side alfresco option | ALFRESCO 3.72 x 3.72  ENTERTAINMENT 3.63 x 4.47  BED 2 3.63 x 3.19                                                                                                                                                                                                                                                                                                                                                                                                                                                                                                                                                                                                                                                                                                                                                                                                                                                                                                                                                                                                                                                                                                                                                                                                                                                                                                                                                                                                                                                                                                                                                                                                                                                                                                                                                                                                                                                                                                                                                                                                                                                             |
|---------------------------|--------------------------------------------------------------------------------------------------------------------------------------------------------------------------------------------------------------------------------------------------------------------------------------------------------------------------------------------------------------------------------------------------------------------------------------------------------------------------------------------------------------------------------------------------------------------------------------------------------------------------------------------------------------------------------------------------------------------------------------------------------------------------------------------------------------------------------------------------------------------------------------------------------------------------------------------------------------------------------------------------------------------------------------------------------------------------------------------------------------------------------------------------------------------------------------------------------------------------------------------------------------------------------------------------------------------------------------------------------------------------------------------------------------------------------------------------------------------------------------------------------------------------------------------------------------------------------------------------------------------------------------------------------------------------------------------------------------------------------------------------------------------------------------------------------------------------------------------------------------------------------------------------------------------------------------------------------------------------------------------------------------------------------------------------------------------------------------------------------------------------------|
|                           | LIVING / DINING 4.70 x 8.19                                                                                                                                                                                                                                                                                                                                                                                                                                                                                                                                                                                                                                                                                                                                                                                                                                                                                                                                                                                                                                                                                                                                                                                                                                                                                                                                                                                                                                                                                                                                                                                                                                                                                                                                                                                                                                                                                                                                                                                                                                                                                                    |
| 21,350                    | WIP 2.56 x 2.00 KITCHEN 2.65 x 3.60 WIR 3 3.00 x 3.81                                                                                                                                                                                                                                                                                                                                                                                                                                                                                                                                                                                                                                                                                                                                                                                                                                                                                                                                                                                                                                                                                                                                                                                                                                                                                                                                                                                                                                                                                                                                                                                                                                                                                                                                                                                                                                                                                                                                                                                                                                                                          |
|                           | DOUBLE GARAGE  5.54 x 5.51  WIL  1.50 x   0.98  PRINCIPAL SUITE                                                                                                                                                                                                                                                                                                                                                                                                                                                                                                                                                                                                                                                                                                                                                                                                                                                                                                                                                                                                                                                                                                                                                                                                                                                                                                                                                                                                                                                                                                                                                                                                                                                                                                                                                                                                                                                                                                                                                                                                                                                                |
| 2                         | ENTRY  PORCH  PO |
| +                         | 12,590                                                                                                                                                                                                                                                                                                                                                                                                                                                                                                                                                                                                                                                                                                                                                                                                                                                                                                                                                                                                                                                                                                                                                                                                                                                                                                                                                                                                                                                                                                                                                                                                                                                                                                                                                                                                                                                                                                                                                                                                                                                                                                                         |

| Total        | 264.32m <sup>2</sup> |
|--------------|----------------------|
| Porch        | 3.24m <sup>2</sup>   |
| Alfresco     | 13.88m²              |
| Garage       | 32.85m <sup>2</sup>  |
| Ground Floor | 214.35m <sup>2</sup> |