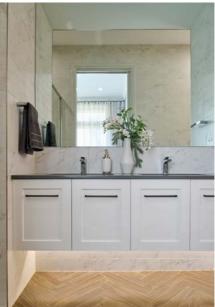

# Distinct Upgrades

- Freestanding bath to the Bathroom
- Shower Niche to each shower (2)
- 1500 double bowl vanity to the Ensuite
- 1500 single bowl vanity to the Bathroom
- 1200 Island bench to the Kitchen
- Laminate benchtop with under bench cupboards to the WIP
- Feature Stacker Door to the Alfresco and Entertainment Room
- Feature Fixed windows to the Entertainment & WIP
- Niche to Entry
- 1200 wide Front Entry Door