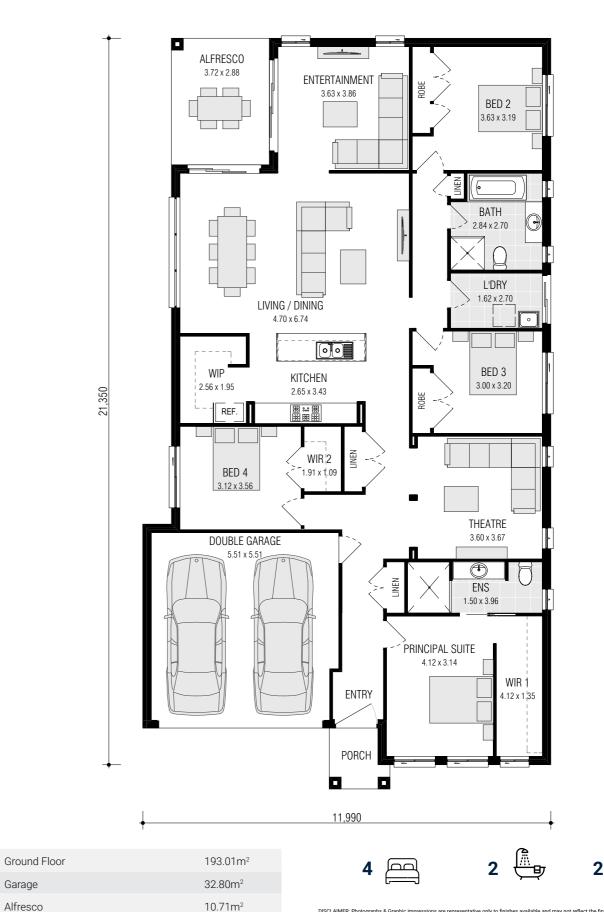

|
| Alfresco     | 10.02m <sup>2</sup>  |
| Garage       | 32.83m <sup>2</sup>  |
| Ground Floor | 150.68m <sup>2</sup> |
|              |                      |







#### Riverside 21.2



| Total        | 107 06m <sup>2</sup> |
|--------------|----------------------|
| Porch        | 2.84m <sup>2</sup>   |
| Alfresco     | 9.92m <sup>2</sup>   |
| Garage       | 33.11m <sup>2</sup>  |
| Ground Floor | 151.19m <sup>2</sup> |







FITS ON 12.5m

**BLOCKS** 





#### Riverside 25.8 ZERO LOT





| Ground Floor | 165.89m²             |  |
|--------------|----------------------|--|
| Garage       | 33.23m <sup>2</sup>  |  |
| Alfresco     | 11.28m <sup>2</sup>  |  |
| Porch        | 3.49m <sup>2</sup>   |  |
| Total        | 213.89m <sup>2</sup> |  |





Garage Alfresco

Porch Total



2.81m<sup>2</sup>

239.33m<sup>2</sup>



#### Riverside 26.2 MKII

rear alfresco

option

19,670

2.57 x 1.59

ALFRESC0

4.06 x 3.90

BED 4

3.39 x 3.24

ROBE

LIVING / DINING 5.80 x 7.75

00

KITCHEN

2.64 x 3.86

DOUBLE GARAGE 5.54 x 5.54 LDRY L

2.66 x 1.61



BED 2

3.10 x 3.20

2.85 x 3.20

BED 3 2.90 x 3.67

> ENS 1.80×2.96

THEATRE

3.74 x 5.07

PRINCIPAL SUITE

3.83 x 4.53

ROBE



| Total        | 243.19m <sup>2</sup> |
|--------------|----------------------|
| Porch        | 3.71m <sup>2</sup>   |
| Alfresco     | 12.06m <sup>2</sup>  |
| Garage       | 33.24m <sup>2</sup>  |
| Ground Floor | 194.18m²             |
|              |                      |













1.80 x 2.04

**ENTRY** 

PORCH

12,590





SCLAIMER: Photographs. & Graphic impressions are representative onl