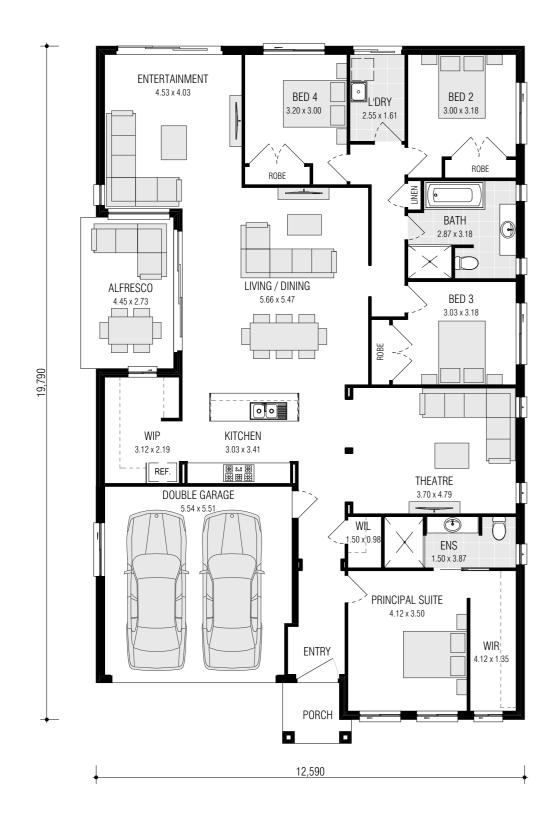

3.83 x 4.53

ROBE

| Total        | 243.19m <sup>2</sup> |
|--------------|----------------------|
| Porch        | 3.71m <sup>2</sup>   |
| Alfresco     | 12.06m <sup>2</sup>  |
| Garage       | 33.24m <sup>2</sup>  |
| Ground Floor | 194.18m²             |
|              |                      |