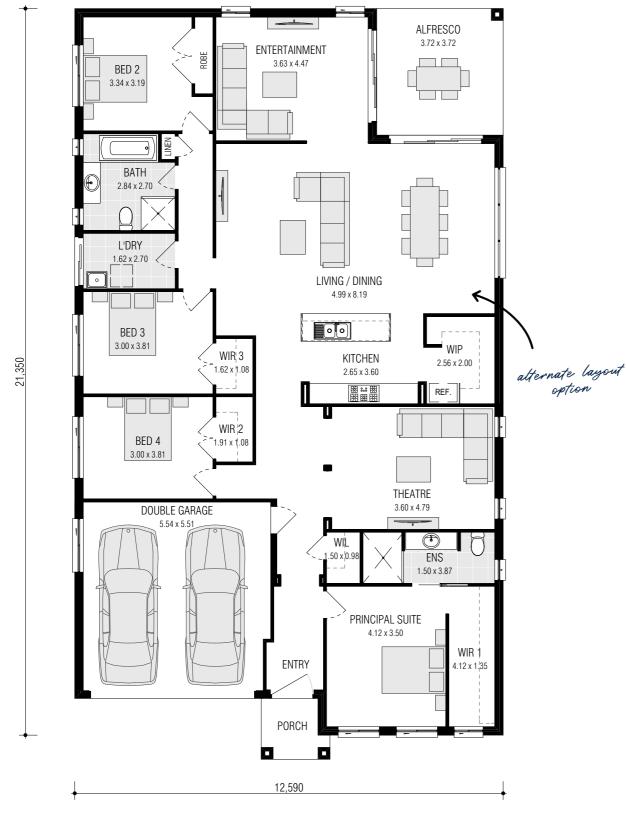

#### Riverside 28.5 MKIV

| Total        | 264.31m <sup>2</sup> |
|--------------|----------------------|
| Porch        | 3.24m <sup>2</sup>   |
| Alfresco     | 13.84m²              |
| Garage       | 32.85m <sup>2</sup>  |
| Ground Floor | 214.38m <sup>2</sup> |
|              |                      |