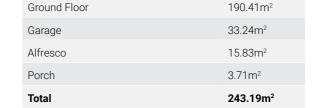

3.83 x 4.53

ROBE

| Total        | 243.19m <sup>2</sup> |
|--------------|----------------------|
| Porch        | 3.71m <sup>2</sup>   |
| Alfresco     | 12.06m <sup>2</sup>  |
| Garage       | 33.24m <sup>2</sup>  |
| Ground Floor | 194.18m²             |
|              |                      |