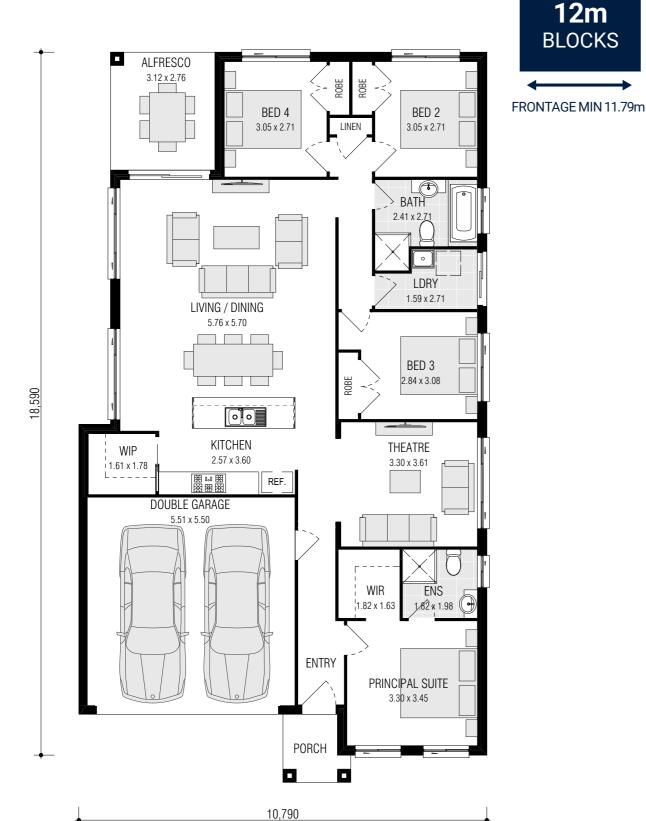

#### Riverside 20.2 ZERO LOT

| Total        | 187.77m²            |
|--------------|---------------------|
| Porch        | 2.84m <sup>2</sup>  |
| Alfresco     | 8.61m <sup>2</sup>  |
| Garage       | 32.83m <sup>2</sup> |
| Ground Floor | 143.49m²            |
|              |                     |

FITS ON

12m **BLOCKS** 