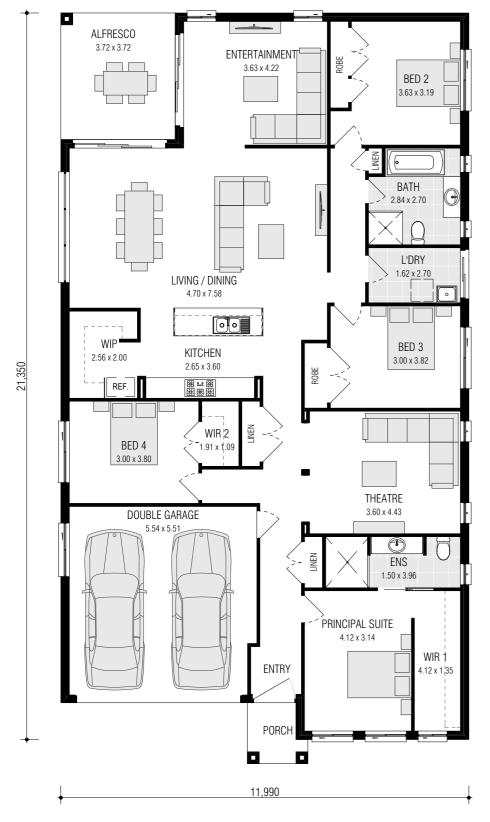

| Total        | 251.33m <sup>2</sup> |
|--------------|----------------------|
| Porch        | 2.81m <sup>2</sup>   |
| Alfresco     | 12.50m <sup>2</sup>  |
| Garage       | 32.76m <sup>2</sup>  |
| Ground Floor | 203.26m <sup>2</sup> |

4

| +      | ALFRESCO<br>3.72 x 3.61<br>3.63 x 4.17                                                    | BED 2<br>3.63 x 3.19 |
|--------|-------------------------------------------------------------------------------------------|----------------------|
|        | LIVING / DINING 4.70 x 8.19                                                               | BATH 2.84 x 2.70     |
| 21,350 | WIP KITCHEN 2.56 x 2.00 2.65 x 3.60 WIR 3 1.91 x 1.03 WIR 2 3.00 x 3.80 WIR 2 3.00 x 3.80 | BED 3<br>3.00 x 3.81 |
|        |                                                                                           |                      |
| +      | PORCH 12,590                                                                              |                      |