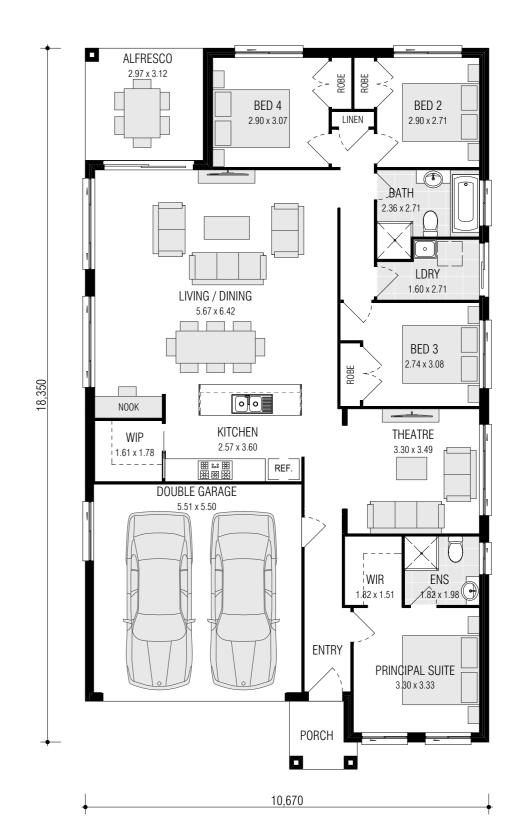

#### Riverside 20.6

| Total        | 191.25m <sup>2</sup> |
|--------------|----------------------|
| Porch        | 2.84m <sup>2</sup>   |
| Alfresco     | 9.27m <sup>2</sup>   |
| Garage       | 32.83m <sup>2</sup>  |
| Ground Floor | 146.31m <sup>2</sup> |

FITS ON 12.5m

**BLOCKS** 

FRONTAGE MIN 12.5m