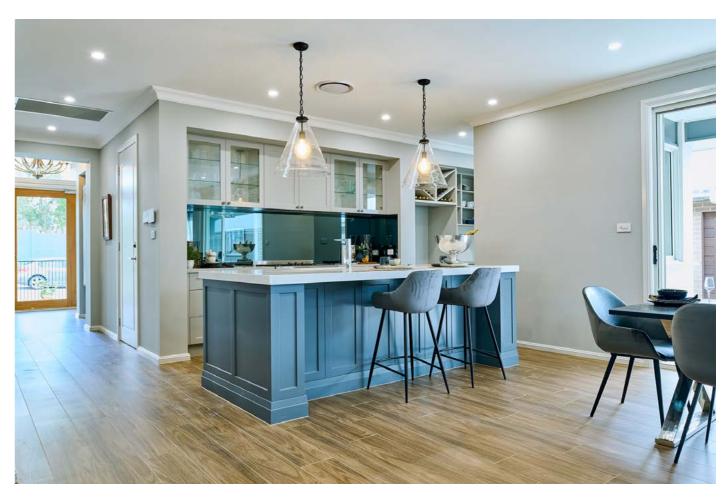

# Distinct Upgrades

- Freestanding bath to the Bathroom
- Shower Niche to each shower (2)
- 1500 double bowl vanity to the Ensuite
- 1500 single bowl vanity to the Bathroom
- 1200 Island bench to the Kitchen
- Laminate benchtop with under bench cupboards to the WIP
- Feature Stacker Door to the Alfresco and Entertainment Room
- Feature Fixed windows to the Entertainment & WIP
- Niche to Entry
- 1200 wide Front Entry Door