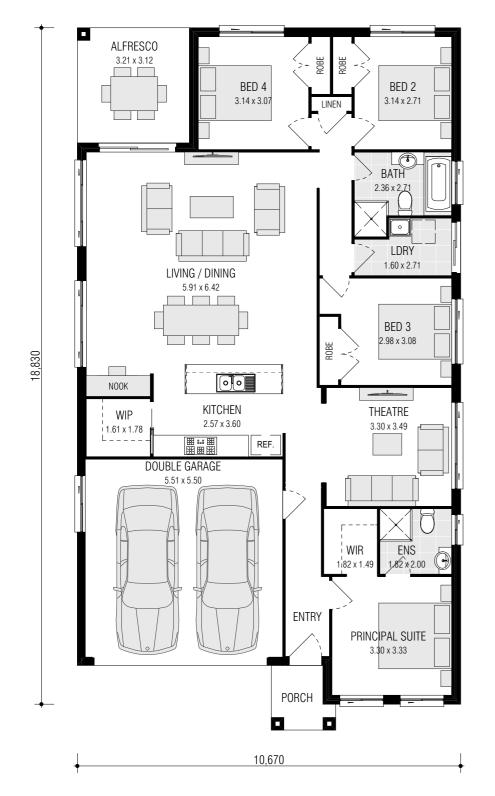

## Riverside 21.1

FITS ON 12.5m **BLOCKS** FRONTAGE MIN 12.5m

| Total        | 196.37m <sup>2</sup> |
|--------------|----------------------|
| Porch        | 2.84m²               |
| Alfresco     | 10.02m <sup>2</sup>  |
| Garage       | 32.83m <sup>2</sup>  |
| Ground Floor | 150.68m <sup>2</sup> |
|              |                      |