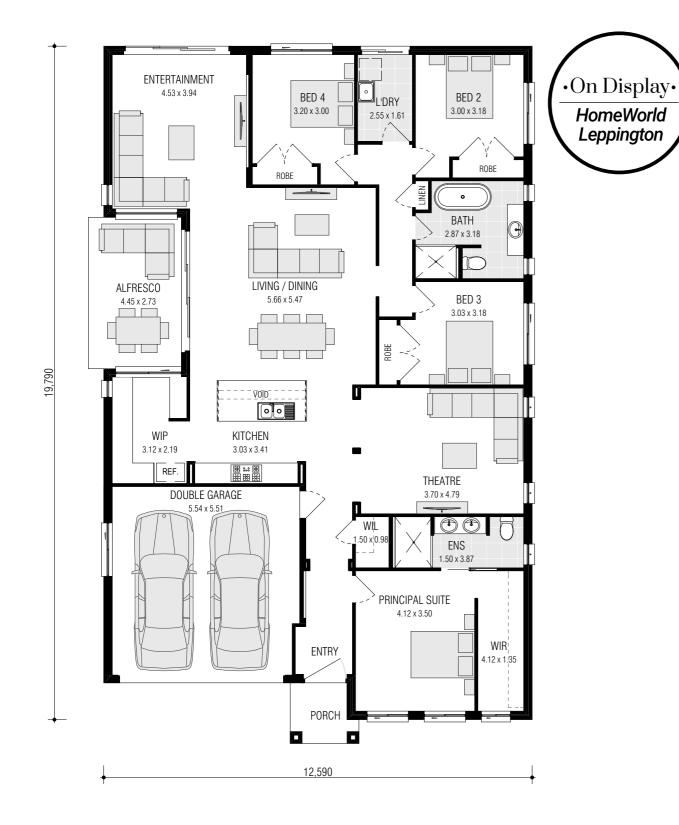

#### Riverside 26.6 DISTINCT

| Total        | 246.65m <sup>2</sup> |
|--------------|----------------------|
| Porch        | 3.21m <sup>2</sup>   |
| Alfresco     | 12.15m <sup>2</sup>  |
| Garage       | 32.85m <sup>2</sup>  |
| Ground Floor | 198.44m²             |
|              |                      |

# Distinct Upgrades

- Freestanding bath to the Bathroom
- Shower Niche to each shower (2)
- 1500 double bowl vanity to the Ensuite
- 1500 single bowl vanity to the Bathroom
- 1200 Island bench to the Kitchen
- Laminate benchtop with under bench cupboards to the WIP
- Feature Stacker Door to the Alfresco and Entertainment Room
- Feature Fixed windows to the Entertainment & WIP
- Niche to Entry
- 1200 wide Front Entry Door