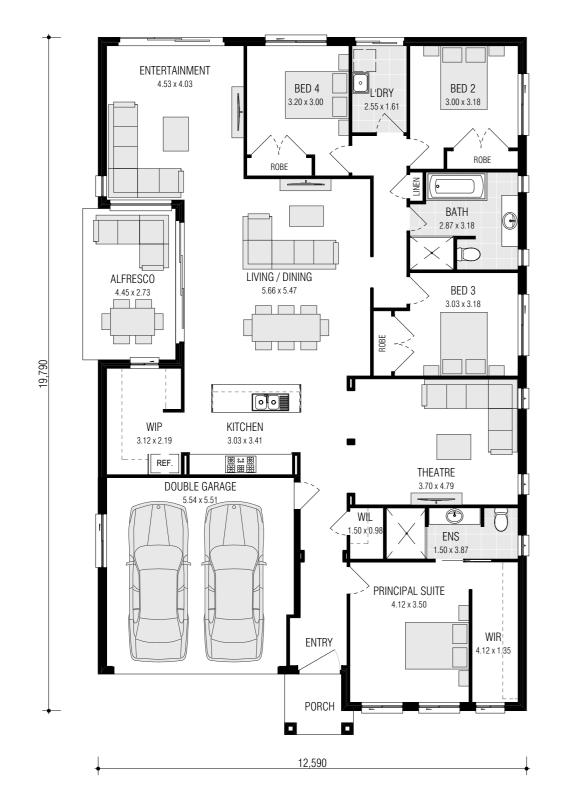

## Riverside 26.6 MKII

| Garage         32.85m²           Alfresco         12.15m²           Porch         3.21m² | Total        | 246.65m <sup>2</sup> |
|------------------------------------------------------------------------------------------|--------------|----------------------|
| Garage 32.85m <sup>2</sup>                                                               | Porch        | 3.21m <sup>2</sup>   |
|                                                                                          | Alfresco     | 12.15m <sup>2</sup>  |
| 0.0011011111111111111111111111111111111                                                  | Garage       | 32.85m <sup>2</sup>  |
| Ground Floor 198 44m <sup>2</sup>                                                        | Ground Floor | 198.44m²             |

#### Riverside 26.6 DISTINCT

| Total        | 246.65m <sup>2</sup> |
|--------------|----------------------|
| Porch        | 3.21m <sup>2</sup>   |
| Alfresco     | 12.15m <sup>2</sup>  |
| Garage       | 32.85m <sup>2</sup>  |
| Ground Floor | 198.44m²             |
|              |                      |