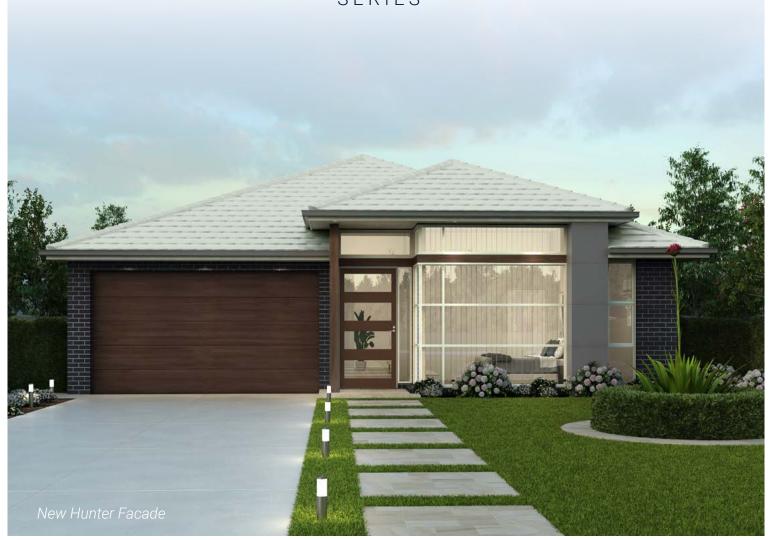

# Riverside

- SERIES -









#### Riverside 20.2 ZERO LOT



| Total        | 187.77m²            |
|--------------|---------------------|
| Porch        | 2.84m <sup>2</sup>  |
| Alfresco     | 8.61m <sup>2</sup>  |
| Garage       | 32.83m <sup>2</sup> |
| Ground Floor | 143.49m²            |
|              |                     |







FITS ON

12m **BLOCKS** 

#### Riverside 20.6



| Total        | 191.25m <sup>2</sup> |
|--------------|----------------------|
| Porch        | 2.84m <sup>2</sup>   |
| Alfresco     | 9.27m <sup>2</sup>   |
| Garage       | 32.83m <sup>2</sup>  |
| Ground Floor | 146.31m <sup>2</sup> |







FITS ON 12.5m

**BLOCKS** 

FRONTAGE MIN 12.5m

## Riverside 21.1

FITS ON 12.5m **BLOCKS** FRONTAGE MIN 12.5m



| Total        | 196.37m <sup>2</sup> |
|--------------|--------------