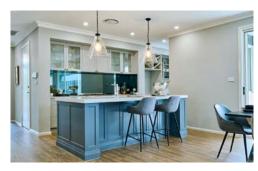

# Distinct Upgrades

- Freestanding bath to the Bathroom
- Shower Niche to each shower (2)
- 1500 double bowl vanity to the Ensuite
- 1500 single bowl vanity to the Bathroom
- 1200 Island bench to the Kitchen
- Laminate benchtop with under bench cupboards to the WIP
- Feature Stacker Door to the Alfresco and Entertainment Room
- Feature Fixed windows to the Entertainment & WIP
- Niche to Entry
- 1200 wide Front Entry Door