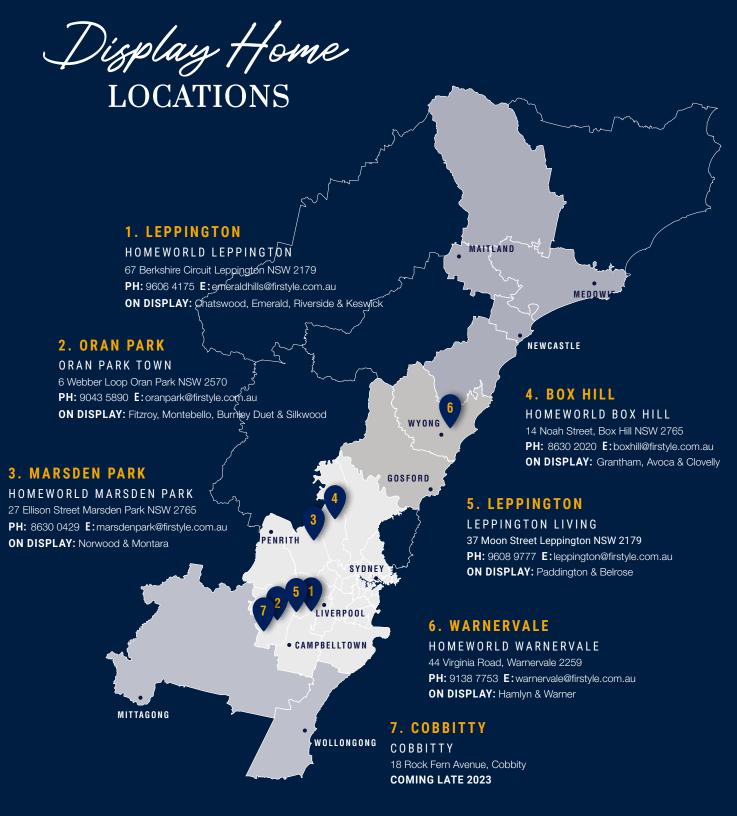

plied by Firstly-Homes such as, but not limited to, landscaping & outdoor features, furnishing, decorative items, window furnishing, Dimensions are approximate only and may vary according to façade, purchasers are advised to refer to the Builders Tender and Contract for precise dimensions, specifications and inclusions. Firstlyle Homes reserves the right to revise specifications, inclusions materials and suppliers without notice. Firstlyle Homes Pty Ltd ARN 59 087 773 79 B.L.113412C

# Facade Options





**ASPEN** 

DUNE





BROOKLYN

**CAPRI** 





**GLEBE** 

HUNTER (ON DISPLAY HOMEWORLD LEPPINGTON)





MAGNOLIA

NEW TRADITIONAL

**ALSO AVAILABLE:** Alta, Armitage, Chelsea, Macquarie, Nuvo, Sorell, Stratton, Temora & Yarra. Please ask our team if you are interested in more choices.





WWW.FIRSTYLE.COM.AU