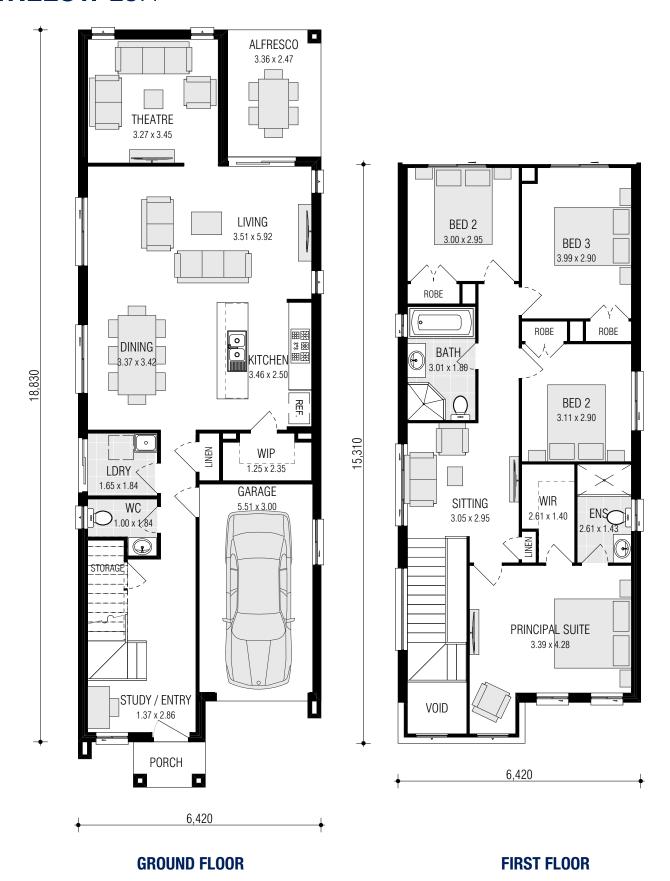

## **WILLOW** SERIES

live your life in style

YOU DON'T NEED TO COMPROMISE
ON SPACE WHEN YOU HAVE A NARROW
BLOCK. THE **WILLOW** IS THE PERFECT
DOUBLE STOREY HOME FOR THE
GROWING FAMILY AND IS CLEVERLY
DESIGNED TO MAKE THE MOST OF
9 METRE WIDE BLOCKS.

**GROUND FLOOR** 

**FIRST FLOOR** 

firstyle.com.au

## **WILLOW** 23.1

4 🛌 2 连 1 🚗 firstyle.com.au

4 🛌 2 🛬 1 🚗 firstyle.com.au