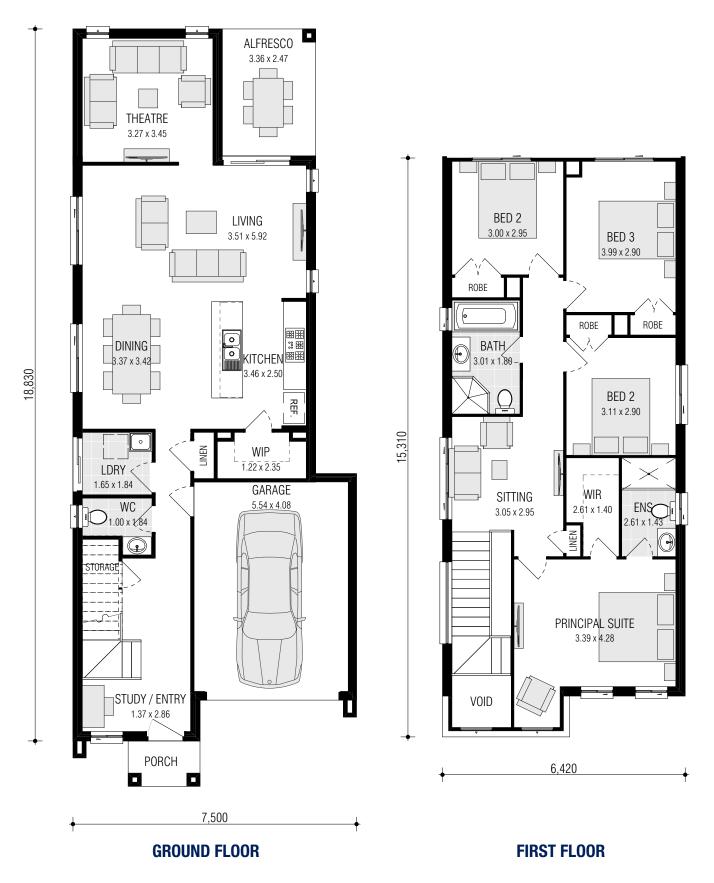

## **WILLOW** SERIES

live your life in style

YOU DON'T NEED TO COMPROMISE
ON SPACE WHEN YOU HAVE A NARROW
BLOCK. THE **WILLOW** IS THE PERFECT
DOUBLE STOREY HOME FOR THE
GROWING FAMILY AND IS CLEVERLY
DESIGNED TO MAKE THE MOST OF
9 METRE WIDE BLOCKS.

**GROUND FLOOR** 

**FIRST FLOOR** 

firstyle.com.au

## **WILLOW** 23.1

4 🛌 2 连 1 🚗 firstyle.com.au

4 🛌 2 🛬 1 🚗 firstyle.com.au