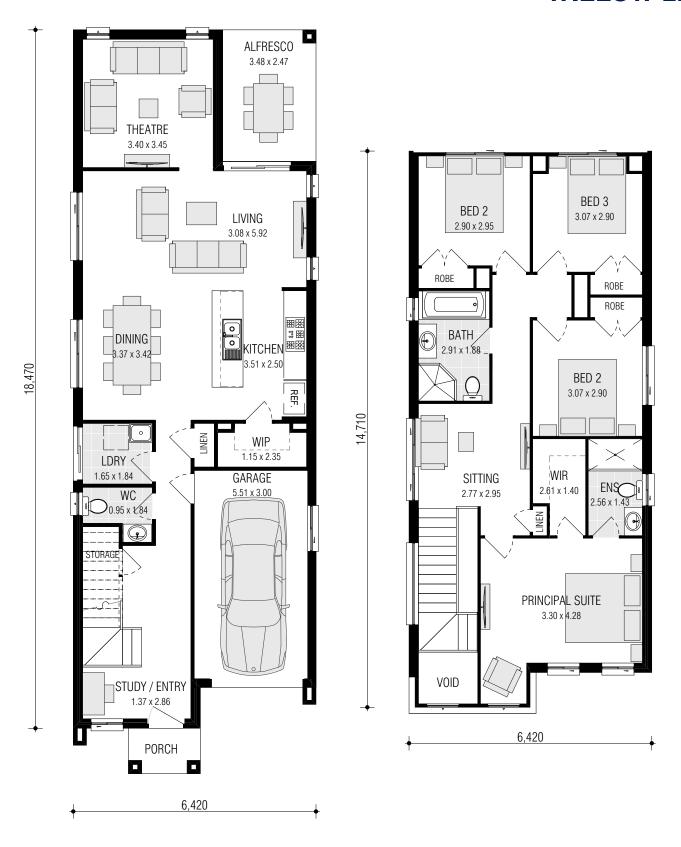

## **WILLOW** SERIES

live your life in style

YOU DON'T NEED TO COMPROMISE
ON SPACE WHEN YOU HAVE A NARROW
BLOCK. THE **WILLOW** IS THE PERFECT
DOUBLE STOREY HOME FOR THE
GROWING FAMILY AND IS CLEVERLY
DESIGNED TO MAKE THE MOST OF
9 METRE WIDE BLOCKS.

**GROUND FLOOR** 

**FIRST FLOOR** 

firstyle.com.au

## **WILLOW** 23.1

4 🛌 2 连 1 🚗 firstyle.com.au

4 🛌 2 🛬 1 🚗 firstyle.com.au